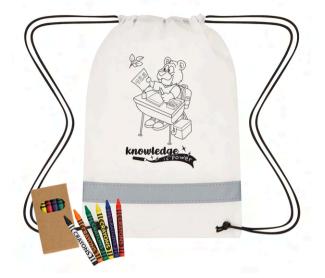

## 3300-BTS - BACK TO SCHOOL LIL' BIT REFLECTIVE NON-WOVEN COLORING DRAWSTRING BAG WITH CRAYONS

**3027-BTS - BACK TO SCHOOL SPORT BACKPACK** 

Game over Back to School

18 | 2024 Back To School Lookbook | mspdesigngroup.com