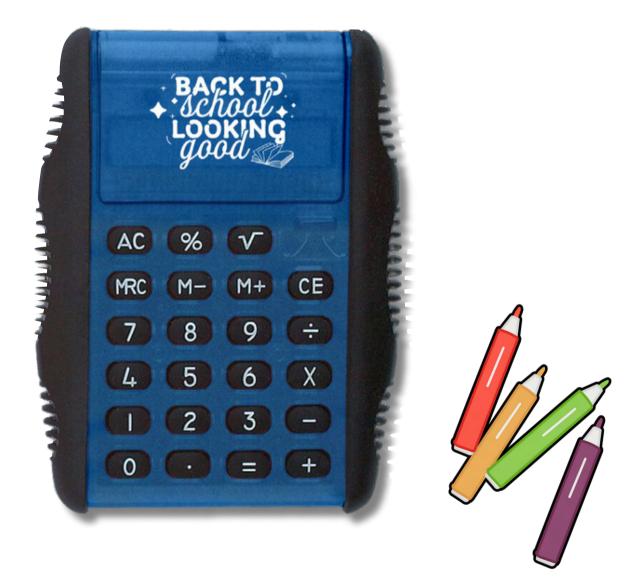

# **STATIONARY AND SCHOOL SUPPLIES**

12 | 2024 Back To School Lookbook | mspdesigngroup.com

9477 CLEAR ZIPPERED PENCIL POUCH

**1606 FLIP CALCULATOR** 