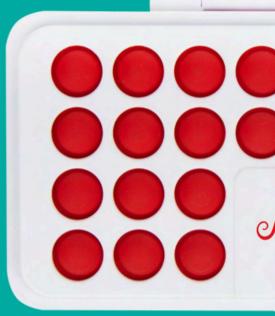

55112 RUBBER BAND BALL IN CASE Includes 1 Roll Of Rubber Bands • Over 100 Rubber Bands Included In Each Ball As Iow as \$1.50(c) | Min. 250

80002-BTS - BACK TO SCHOOL PUSH POP CIRCLE STRESS RELIEVER GAME