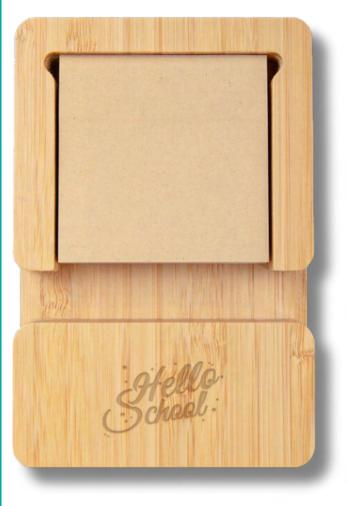

## 28333 BAMBOO MULTI-PORT HUB WITH PHONE HOLDER & STICKY NOTES • Expand Available USB Ports On Your Computer For