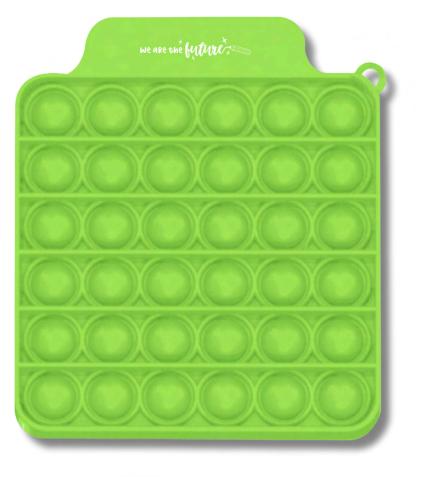

E



## **36-BTS - BACK TO SCHOOL KAN-TASTIC WITH BOTTLE OPENER**



4000-BTS - BACK TO SCHOOL **RUBBERIZED SUNGLASSES** 



550075 - 40 OZ. FULL COLOR **JACKSON INTREPID STAINLESS STEEL TUMBLER** 

## 55790-BTS - BACK TO SCHOOL 20 OZ. FULL **COLOR HIMALAYAN TUMBLER**





55902-BTS - BACK TO SCHOOL 12 OZ. FULL COLOR **BIG GAME STADIUM CUP** 

5899 - 24 OZ. POLY-CLEAR™ FITNESS BOTTLE









**5592-BTS - BACK TO SCHOOL 16 0Z. COLLAPSIBLE SWIGGY** BOTTLE



55112 RUBBER BAND BALL IN CASE Includes 1 Roll Of Rubber Bands • Over 100 Rubber Bands Included In Each Ball As Iow as \$1.50(c) | Min. 250



80002-BTS - BACK TO SCHOOL PUSH POP CIRCLE STRESS RELIEVER GAME



## 8076-BTS - BACK TO SCHOOL EYE POPPERS STRESS RELIEVER PHONE STAND



22 | 2024 Back To School Lookbook | mspdesigngroup.com



## 80003-BTS - BACK TO SCHOOL PUSH POP SQUARE STRESS RELIEVER GAME

## 1260-BTS - BACK TO SCHOOL 6" BIG PAW BEAR

Live Ling (000) ann Lutral (0000) ann Lutral (00

LANYARDS-DS75-BTS - BACK TO SCHOOL FULL COLOR IMPRINT SMOOTH DYE-SUBLIMATION LANYARD - 3/4"

90056-BTS - BACK TO SCHOOL YOUTH DOUBLE HOOK LANYARD











mspdesigngroup.com | 2024 Back To School Lookbook | 23

## 28333 BAMBOO MULTI-PORT HUB WITH PHONE HOLDER & STICKY NOTES • Expand Available USB Ports On Your Computer For



## 1632-BTS - BACK TO SCHOOL ID/CARD HOLDER





mspdesigngroup.com | (833) 978-0076