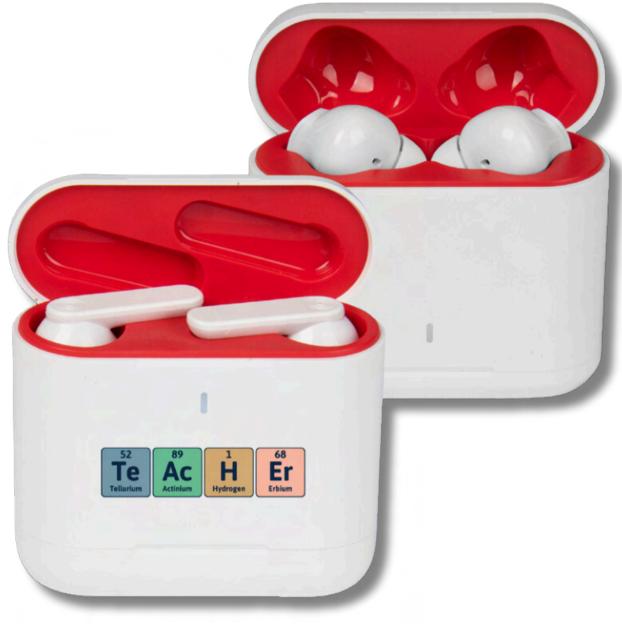

## 94077 THE SMARTNOTEBOOK®

**26511 SOUND ZONE TWS & ANC EARBUDS** SET • INCLUDES 1 PAIR ANC (ACTIVE NOISE **CANCELLATION) AND 1 PAIR TWS (TRUE** 

**11124 AIDAN BAMBOO STYLUS PEN** 

16 | 2024 Back To School Lookbook | mspdesigngroup.com