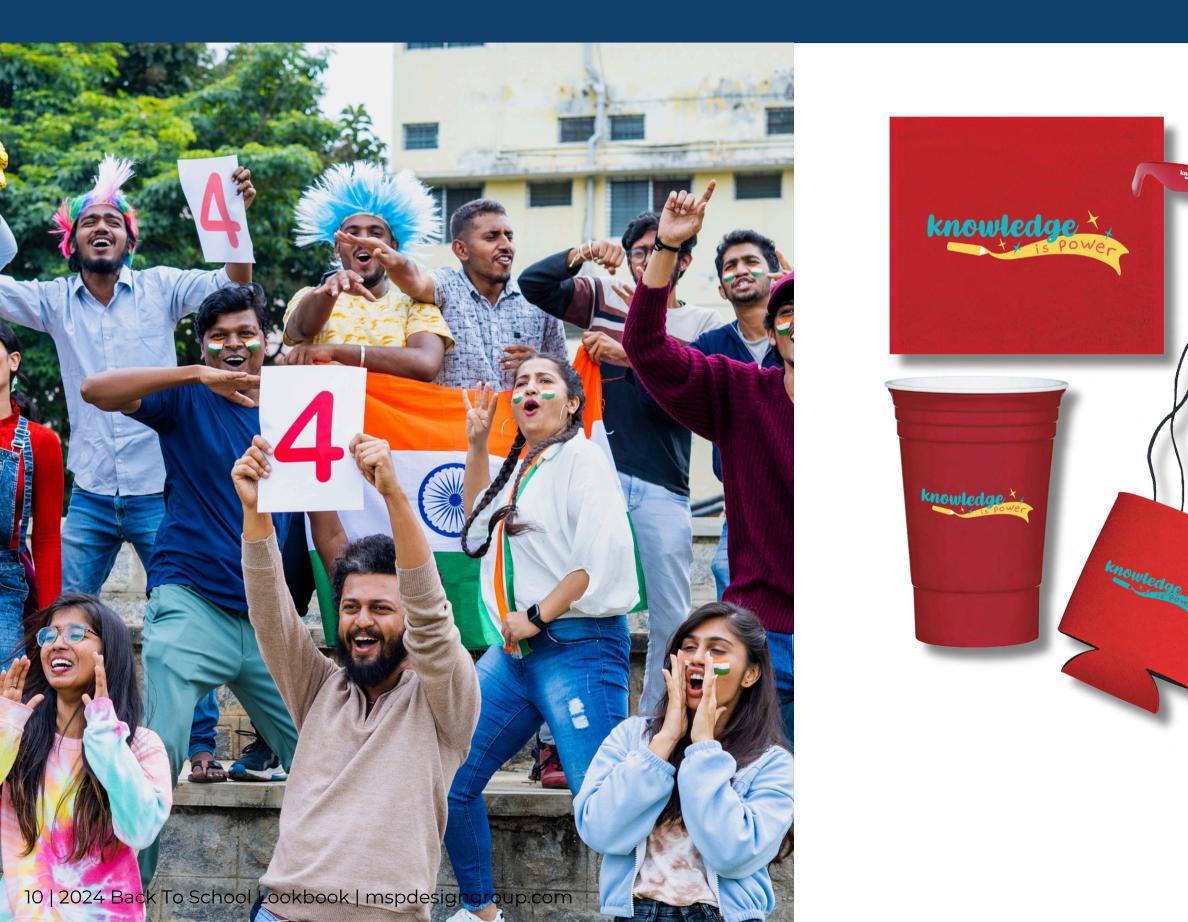

# SCHOOL SPIRIT

9930-BTS - BACK TO SCHOOL TAILGATE KIT KIT CONTAINS 3071 SMALL HIT SPORTS PACK, 6223 MALIBU SUNGLASSES, 6080 RALLY TOWEL, 5950 THE CUP™ AND 34 KAN-TASTIC

**ROLLBANR-PC** 