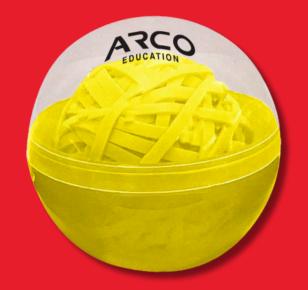

55112 RUBBER BAND BALL IN CASE Includes 1 Roll Of Rubber Bands • Over 100 Rubber Bands Included In Each Ball As Iow as \$1.50(c) | Min. 250

80002-BTS - BACK TO SCHOOL PUSH POP CIRCLE STRESS RELIEVER GAME