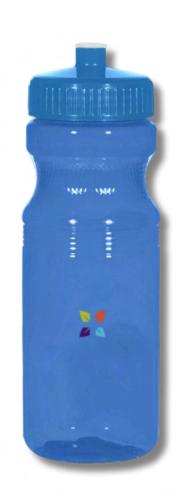

## 55790-BTS - BACK TO SCHOOL 20 OZ. FULL **COLOR HIMALAYAN TUMBLER**

55902-BTS - BACK TO SCHOOL 12 OZ. FULL COLOR **BIG GAME STADIUM CUP** 

5899 - 24 OZ. POLY-CLEAR™ FITNESS BOTTLE

**5592-BTS - BACK TO SCHOOL 16 0Z. COLLAPSIBLE SWIGGY** BOTTLE