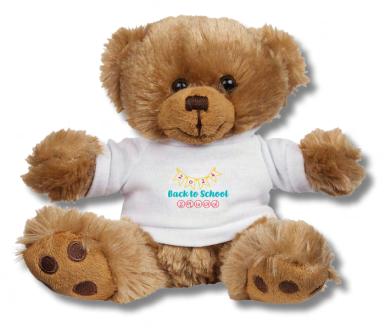

## 1260-BTS - BACK TO SCHOOL 6" BIG PAW BEAR

Live Ling (000) ann Lutral (0000) ann Lutral (00

LANYARDS-DS75-BTS - BACK TO SCHOOL FULL COLOR IMPRINT SMOOTH DYE-SUBLIMATION LANYARD - 3/4"

90056-BTS - BACK TO SCHOOL YOUTH DOUBLE HOOK LANYARD