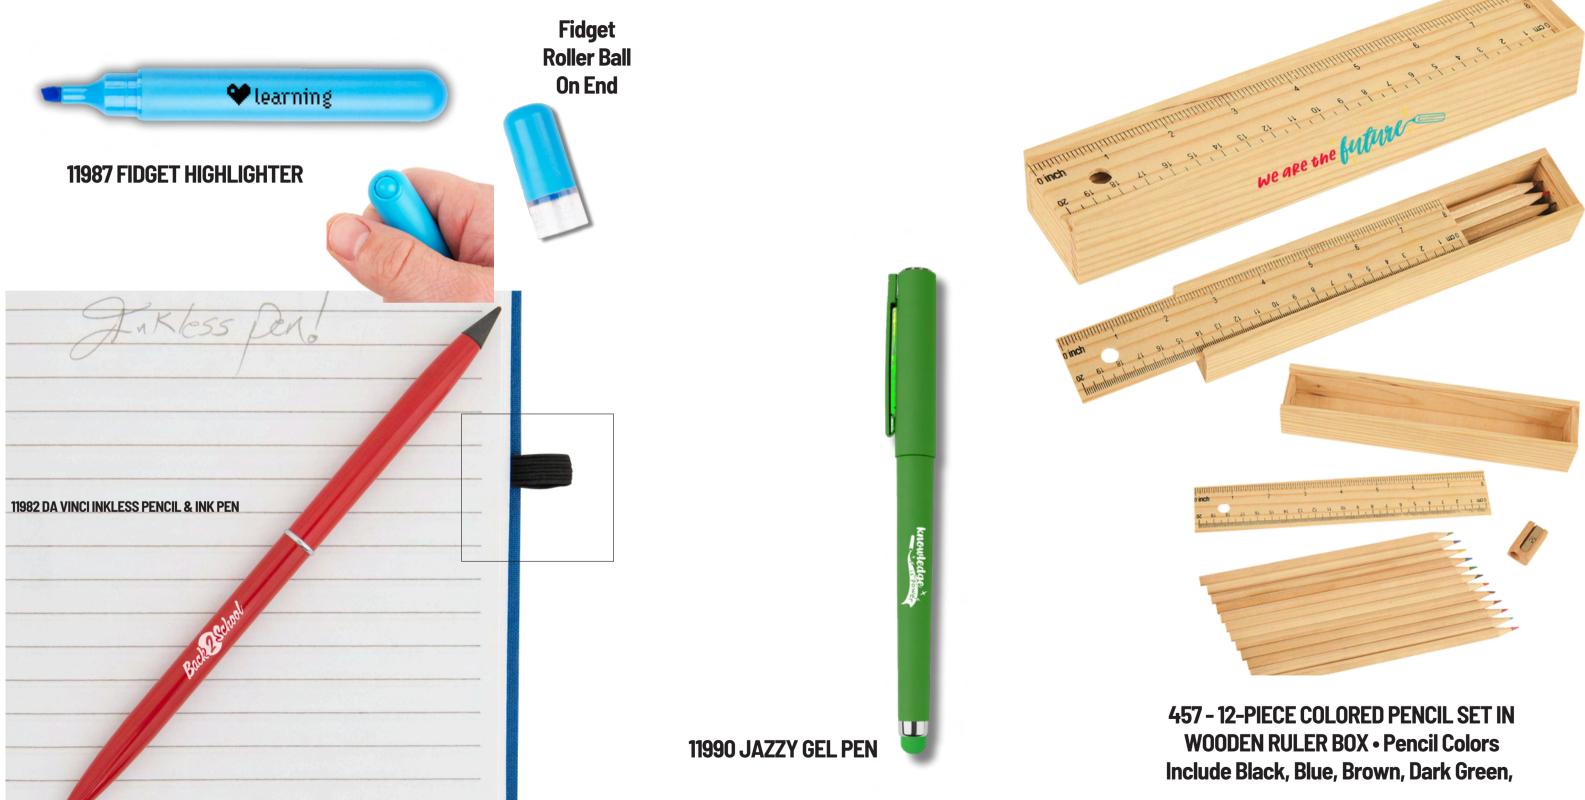

# **STATIONARY AND SCHOOL SUPPLIES**

12 | 2024 Back To School Lookbook | mspdesigngroup.com

9477 CLEAR ZIPPERED PENCIL POUCH

**1606 FLIP CALCULATOR** 

### 55241 - 12" BAMBOO RULER

14 | 2024 Back To School Lookbook | mspdesigngroup.com