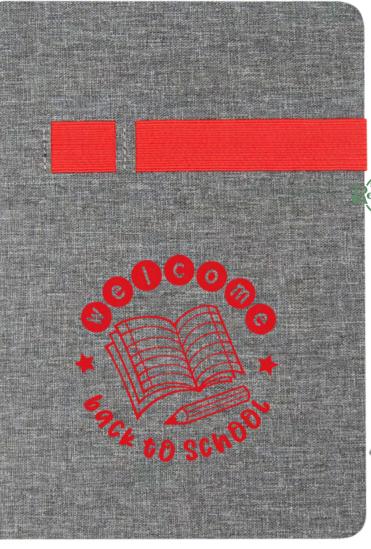

signgroup.com





**LST356 SPORT-TEK® LADIES POSICHARGE® COMPETITOR™** RACERBACK TANK.



LST304 SPORT-TEK® LADIES CADENCE SHORT.



LST852 SPORT-TEK® LADIES SPORT-WICK<sup>®</sup> STRETCH FULL-ZIP JACKET.



**ST351 SPORT-TEK® COLORBLOCK POSICHARGE® COMPETITOR™ TEE.** 



### NF0A8C5H NEW THE NORTH FACE® WOMEN'S **DOUBLE-KNIT 1/2-ZIP FLEECE**

# SCHOOL SPIRIT





9930-BTS - BACK TO SCHOOL TAILGATE KIT KIT CONTAINS 3071 SMALL HIT SPORTS PACK, 6223 MALIBU SUNGLASSES, 6080 RALLY TOWEL, 5950 THE CUP™ AND 34 KAN-TASTIC



**ROLLBANR-PC** 



## **CUSTOM COW BELL BELL-COW**



## SC367918 INCH GIANT FOAM FINGER **CHEERING GLOVES**

# **STATIONARY AND SCHOOL SUPPLIES**



12 | 2024 Back To School Lookbook | mspdesigngroup.com





9477 CLEAR ZIPPERED PENCIL POUCH

**1606 FLIP CALCULATOR** 





## **65042 SCHOLAR RPET JOURNAL**





INCLUDED

### 55241 - 12" BAMBOO RULER



14 | 2024 Back To School Lookbook | mspdesigngroup.com

## **55229 PUSH POP PENCIL CASE**











95245 BACK TO SCHOOL

**ESSENTIALS KIT • Kit Includes 9474** 







mspdesigngroup.com | 2024 Back To School Lookbook | 15

## 94077 THE SMARTNOTEBOOK®



**26511 SOUND ZONE TWS & ANC EARBUDS** SET • INCLUDES 1 PAIR ANC (ACTIVE NOISE **CANCELLATION) AND 1 PAIR TWS (TRUE** 



**11124 AIDAN BAMBOO STYLUS PEN** 

16 | 2024 Back To School Lookbook | mspdesigngroup.com

## BAGS BACKPACKS & LUNCHBOXES





**3371 LARGE NON-WOVEN REFLECTIVE HIT SPORTS PACK** 

## C16U-BTS - BACK TO SCHOOL CUSTOM PET NON-WOVEN DYE SUBLIMATED GROCERY BAG 12" X 13"

mspdesigngroup.com | 2024 Back To School Lookbook |17



## 3300-BTS