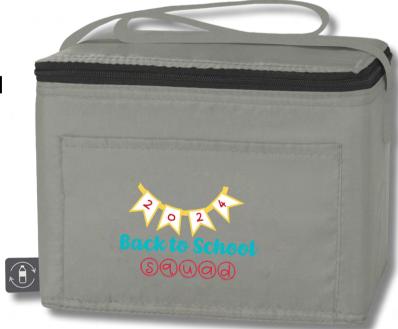

## 3601-BTS - BACK TO SCHOOL CLEAR BACKPACK

**35000-BTS - BACK TO SCHOOL NON-WOVEN COOLER BAG WITH 100% RPET MATERIAL** 

chool