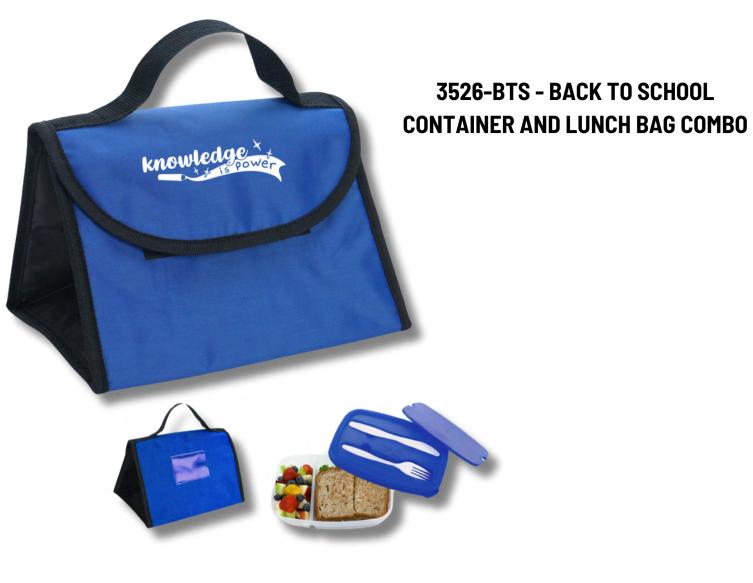

RTNOTEBOOK®



**26511 SOUND ZONE TWS & ANC EARBUDS** SET • INCLUDES 1 PAIR ANC (ACTIVE NOISE **CANCELLATION) AND 1 PAIR TWS (TRUE** 



**11124 AIDAN BAMBOO STYLUS PEN** 

16 | 2024 Back To School Lookbook | mspdesigngroup.com

## BAGS BACKPACKS & LUNCHBOXES





**3371 LARGE NON-WOVEN REFLECTIVE HIT SPORTS PACK** 

## C16U-BTS - BACK TO SCHOOL CUSTOM PET NON-WOVEN DYE SUBLIMATED GROCERY BAG 12" X 13"

mspdesigngroup.com | 2024 Back To School Lookbook |17



## 3300-BTS - BACK TO SCHOOL LIL' BIT REFLECTIVE NON-WOVEN COLORING DRAWSTRING BAG WITH CRAYONS



**3027-BTS - BACK TO SCHOOL SPORT BACKPACK** 



Game over Back to School



18 | 2024 Back To School Lookbook | mspdesigngroup.com

At Ma

## 35003-BTS - BACK TO SCHOOL PUFFY SLING BACKPACK

## 3601-BTS - BACK TO SCHOOL CLEAR BACKPACK



**35000-BTS - BACK TO SCHOOL NON-WOVEN COOLER BAG WITH 100% RPET MATERIAL** 





chool

## 22418-BTS - BACK TO SCHOOL HARVEST LUNCH SET WITH FULL **COLOR LID**



# **GIFTS AND ACCESSORIES**

**9849-BTS - BACK TO SCHOOL 15 0Z. CAMPFIRE MUG WITH MUG STUFFER FILLERS AVAILABLE ANIMAL CRACKERS, CASHEWS, CHOCOLATE ESPRESSO BEANS, JELLY BEANS, SKITTLES OR STARLITE MINTS.** 

**30107 INTREPID WATER BOTTLE POUCH** 

ONLY THE STALE TEACH



ONLY THE



## **36-BTS - BACK TO SCHOOL KAN-TASTIC WITH BOTTLE OPENER**



4000-BTS - BACK TO SCHOOL **RUBBERIZED SUNGLASSES** 



550075 - 40 OZ. FULL COLOR **JACKSON INTREPID STAINLESS STEEL TUMBLER** 

## 55790-BTS - BACK TO SCHOOL 20 OZ. FULL **COLOR HIMALAYAN TUMBLER**





55902-BTS - BACK TO SCHOOL 12 OZ. FULL COLOR **BIG GAME STADIUM CUP** 

5899 - 2