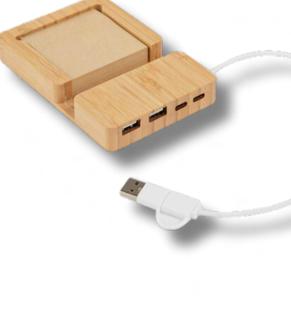

## 28333 BAMBOO MULTI-PORT HUB WITH PHONE HOLDER & STICKY NOTES • Expand Available USB Ports On Your Computer For