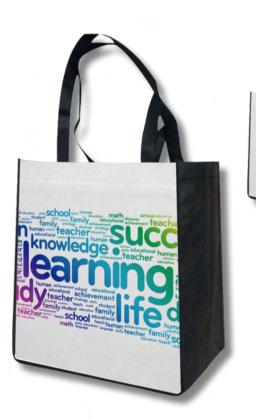

## C16U-BTS - BACK TO SCHOOL CUSTOM PET NON-WOVEN DYE SUBLIMATED GROCERY BAG 12" X 13"

mspdesigngroup.com | 2024 Back To School Lookbook |17