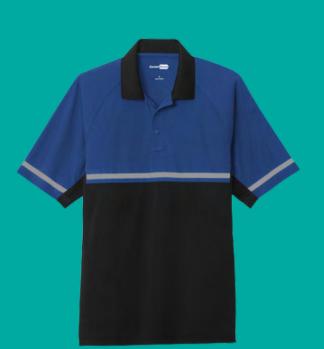

## ES

ST104NEW **SPORT-TEK® COMPETITOR™ UNITED** POLO

**CS423 CORNERSTONE ® SELECT LIGHTWEIGHT SNAG-PROOF ENHANCED VISIBILITY POLO** 

FACULTY J + STAFF

**LK880 PORT AUTHORITY®** WOMEN'S C-FREE® **Double Knit 1/4-Zip** 