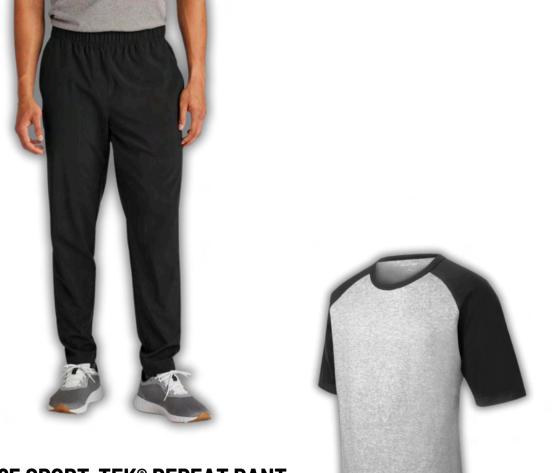

## ST359 SPORT-TEK® POSICHARGE® **COMPETITOR™ 2-BUTTON HENLEY**

**PST485 SPORT-TEK® REPEAT PANT** 