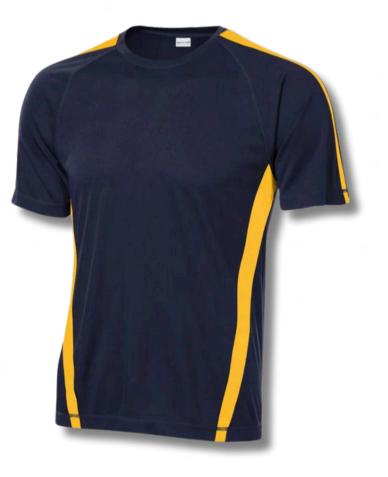

## ES

ST104NEW **SPORT-TEK® COMPETITOR™ UNITED** POLO

**CS423 CORNERSTONE ® SELECT LIGHTWEIGHT SNAG-PROOF ENHANCED VISIBILITY POLO** 

FACULTY J + STAFF

**LK880 PORT AUTHORITY®** WOMEN'S C-FREE® **Double Knit 1/4-Zip** 