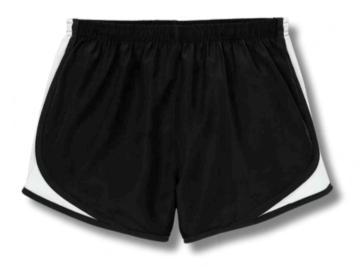

LST304 SPORT-TEK® LADIES CADENCE SHORT.

LST852 SPORT-TEK® LADIES SPORT-WICK<sup>®</sup> STRETCH FULL-ZIP JACKET.

**ST351 SPORT-TEK® COLORBLOCK POSICHARGE® COMPETITOR™ TEE.** 