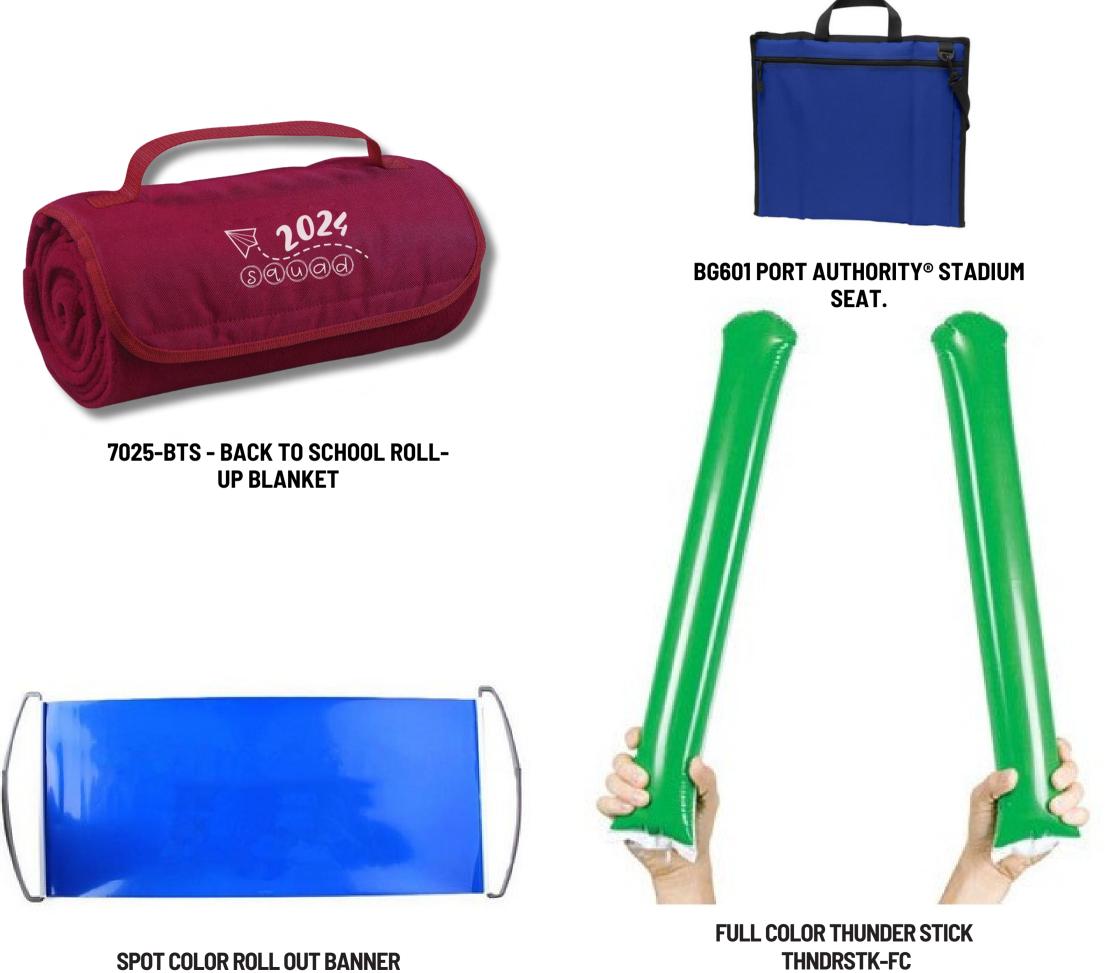

# SCHOOL SPIRIT

9930-BTS - BACK TO SCHOOL TAILGATE KIT KIT CONTAINS 3071 SMALL HIT SPORTS PACK, 6223 MALIBU SUNGLASSES, 6080 RALLY TOWEL, 5950 THE CUP™ AND 34 KAN-TASTIC

**ROLLBANR-PC** 