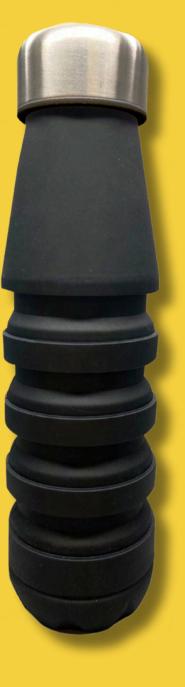

## **36-BTS - BACK TO SCHOOL KAN-TASTIC WITH BOTTLE OPENER**

4000-BTS - BACK TO SCHOOL **RUBBERIZED SUNGLASSES** 

550075 - 40 OZ. FULL COLOR **JACKSON INTREPID STAINLESS STEEL TUMBLER** 