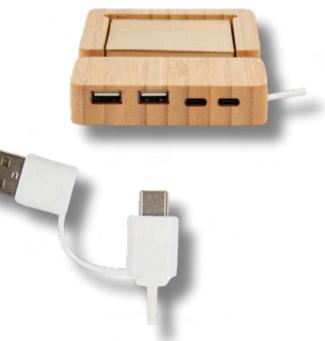

## 28333 BAMBOO MULTI-PORT HUB WITH PHONE HOLDER & STICKY NOTES • Expand Available USB Ports On Your Computer For