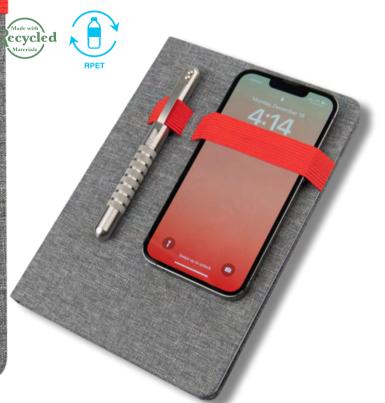

® LADIES POSICHARGE® COMPETITOR™** RACERBACK TANK.



LST304 SPORT-TEK® LADIES CADENCE SHORT.



LST852 SPORT-TEK® LADIES SPORT-WICK<sup>®</sup> STRETCH FULL-ZIP JACKET.



**ST351 SPORT-TEK® COLORBLOCK POSICHARGE® COMPETITOR™ TEE.** 



### NF0A8C5H NEW THE NORTH FACE® WOMEN'S **DOUBLE-KNIT 1/2-ZIP FLEECE**

# SCHOOL SPIRIT





9930-BTS - BACK TO SCHOOL TAILGATE KIT KIT CONTAINS 3071 SMALL HIT SPORTS PACK, 6223 MALIBU SUNGLASSES, 6080 RALLY TOWEL, 5950 THE CUP™ AND 34 KAN-TASTIC



**ROLLBANR-PC** 



## **CUSTOM COW BELL BELL-COW**



## SC367918 INCH GIANT FOAM FINGER **CHEERING GLOVES**

# **STATIONARY AND SCHOOL SUPPLIES**



12 | 2024 Back To School Lookbook | mspdesigngroup.com





9477 CLEAR ZIPPERED PENCIL POUCH

**1606 FLIP CALCULATOR** 





## **65042 SCHOLAR RPET JOURNAL**





INCLUDED

### 55241 - 12" BAMBOO RULER



14 | 2024 Back To School Lookbook | mspdesigngroup.com

## **55229 PUSH POP PENCIL CASE**











95245 BACK TO SCHOOL

**ESSENTIALS KIT • Kit Includes 9474** 







mspdesigngroup.com | 2024 Back To School Lookbook | 15

## 94077 THE SMARTNOTEBOOK®



**26511 SOUND ZONE TWS & ANC EARBUDS** SET • INCLUDES 1 PAIR ANC (ACTIVE NOISE **CANCELLATION) AND 1 PAIR TWS (TRUE** 



**11124 AIDAN BAMBOO STYLUS PEN** 

16 | 2024 Back To School Lookbook | mspdesigngroup.com

## BAGS BACKPACKS & LUNCHBOXES





**3371 LARGE NON-WOVEN REFLECTIVE HIT SPORTS PACK** 

## C16U-BTS - BACK TO SCHOOL CUSTOM PET NON-WOVEN DYE SUBLIMATED GROCERY BAG 12" X 13"

mspdesigngroup.com | 2024 Back To School Lookbook |17



## 3300-BTS - BACK TO SCHOOL LIL' BIT REFLECTIVE