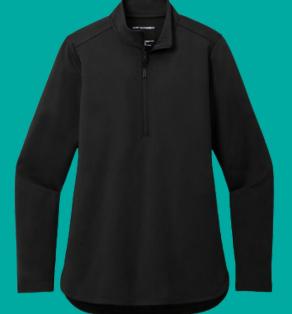

## ES

ST104NEW **SPORT-TEK® COMPETITOR™ UNITED** POLO

**CS423 CORNERSTONE ® SELECT LIGHTWEIGHT SNAG-PROOF ENHANCED VISIBILITY POLO** 

FACULTY J + STAFF

**LK880 PORT AUTHORITY®** WOMEN'S C-FREE® **Double Knit 1/4-Zip** 