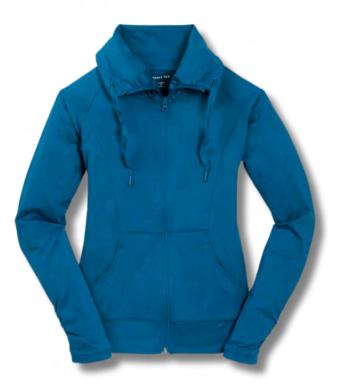

LST304 SPORT-TEK® LADIES CADENCE SHORT.

LST852 SPORT-TEK® LADIES SPORT-WICK<sup>®</sup> STRETCH FULL-ZIP JACKET.

**ST351 SPORT-TEK® COLORBLOCK POSICHARGE® COMPETITOR™ TEE.** 