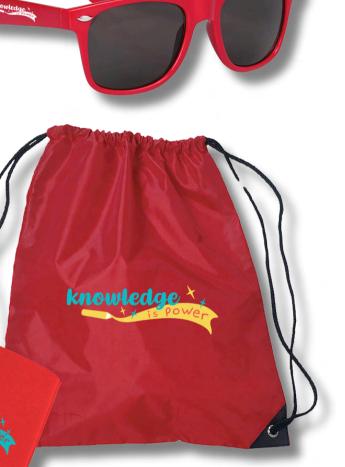

# SCHOOL SPIRIT

9930-BTS - BACK TO SCHOOL TAILGATE KIT KIT CONTAINS 3071 SMALL HIT SPORTS PACK, 6223 MALIBU SUNGLASSES, 6080 RALLY TOWEL, 5950 THE CUP™ AND 34 KAN-TASTIC

**ROLLBANR-PC** 