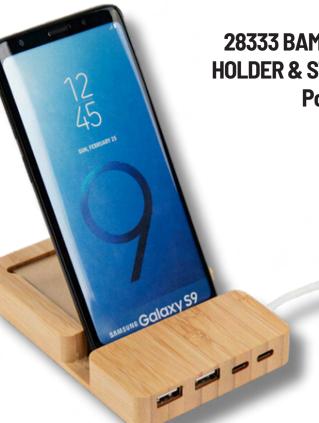

## 28333 BAMBOO MULTI-PORT HUB WITH PHONE HOLDER & STICKY NOTES • Expand Available USB Ports On Your Computer For