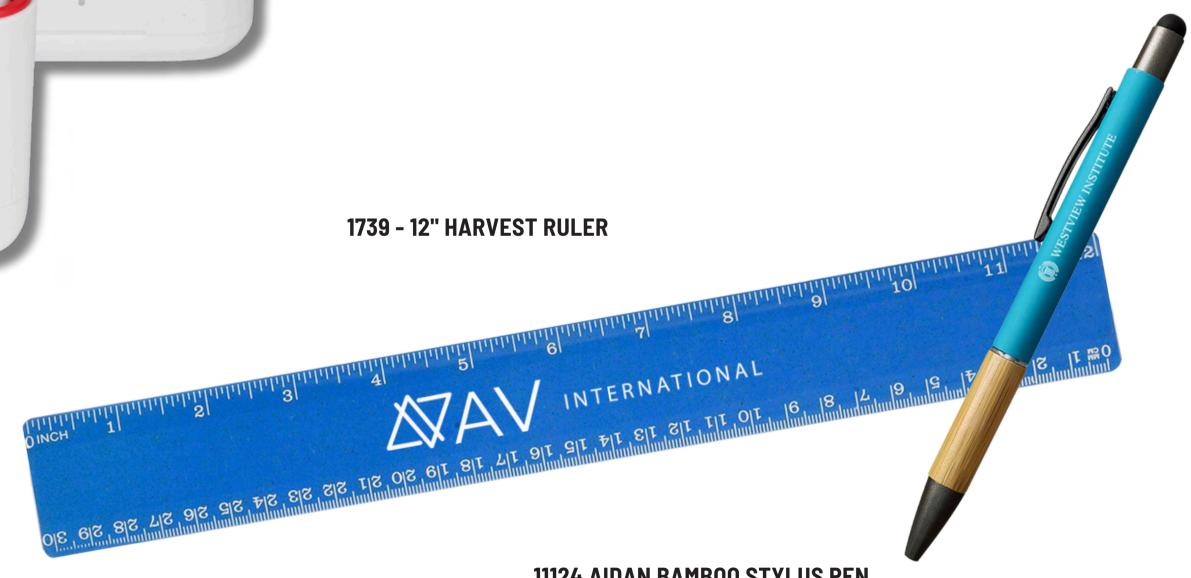

### 55241 - 12" BAMBOO RULER

14 | 2024 Back To School Lookbook | mspdesigngroup.com