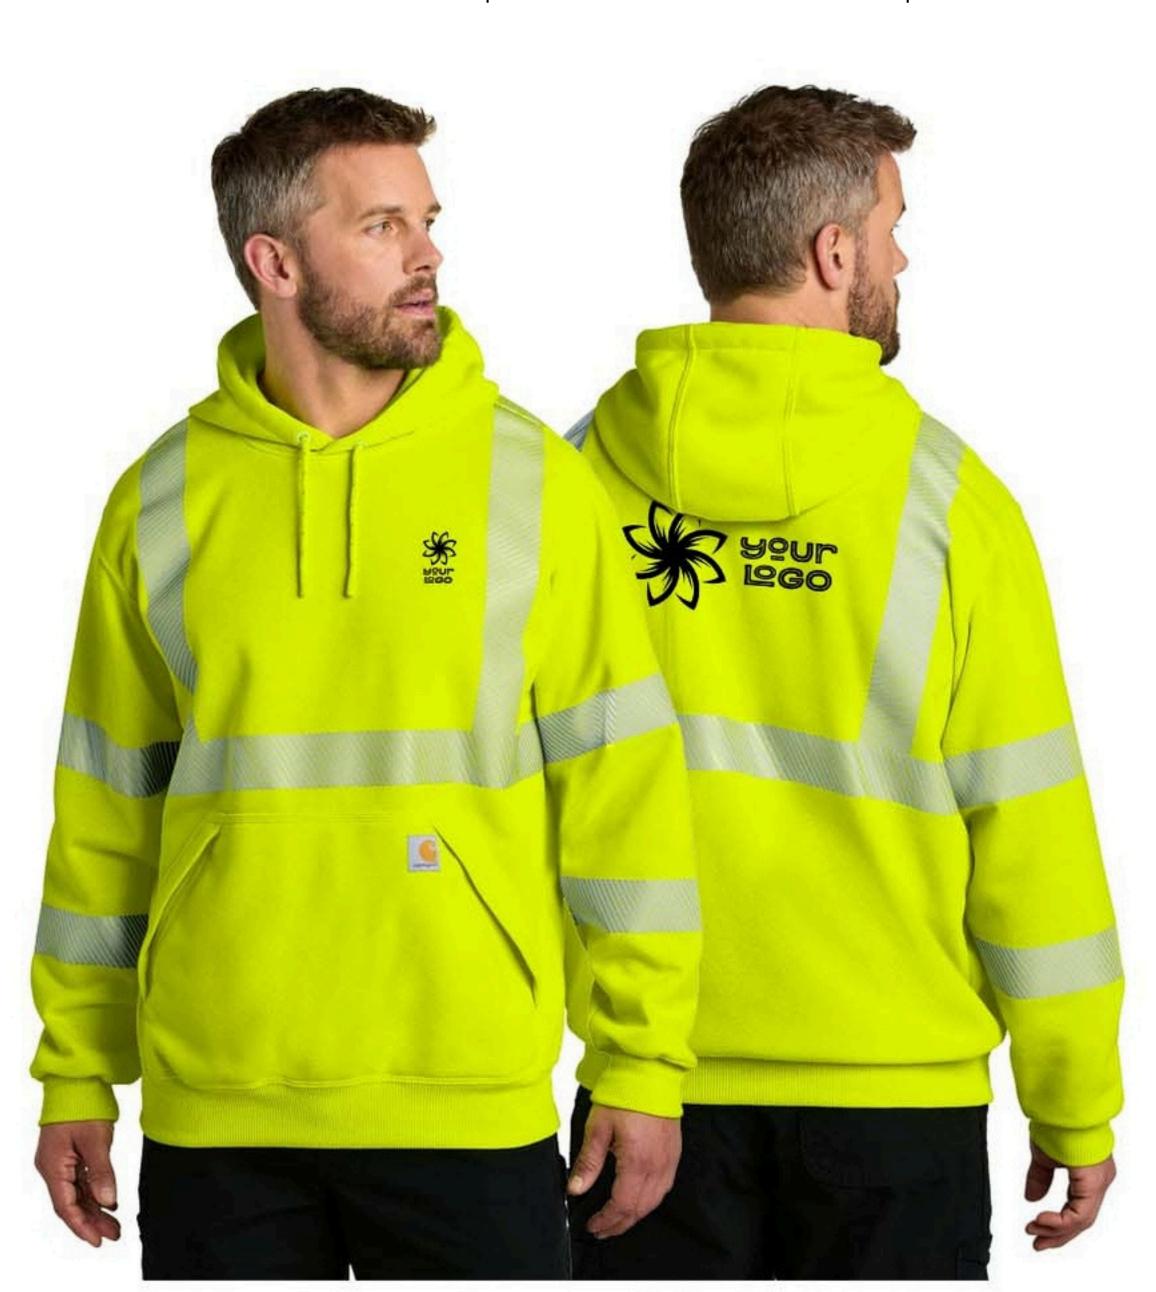

## Carhartt® ANSI 107 Class 3 Hooded Sweatshirt

Stay seen and stay dry on the site with this high visibility sweatshirt. It meets ANSI/ISEA 107 Class 3 standards and features 3M™ Scotchlite™ reflective material for enhanced visibility. The Rain Defender® technology ensures you stay dry, while the adjustable hood and hidden media pocket add convenience.