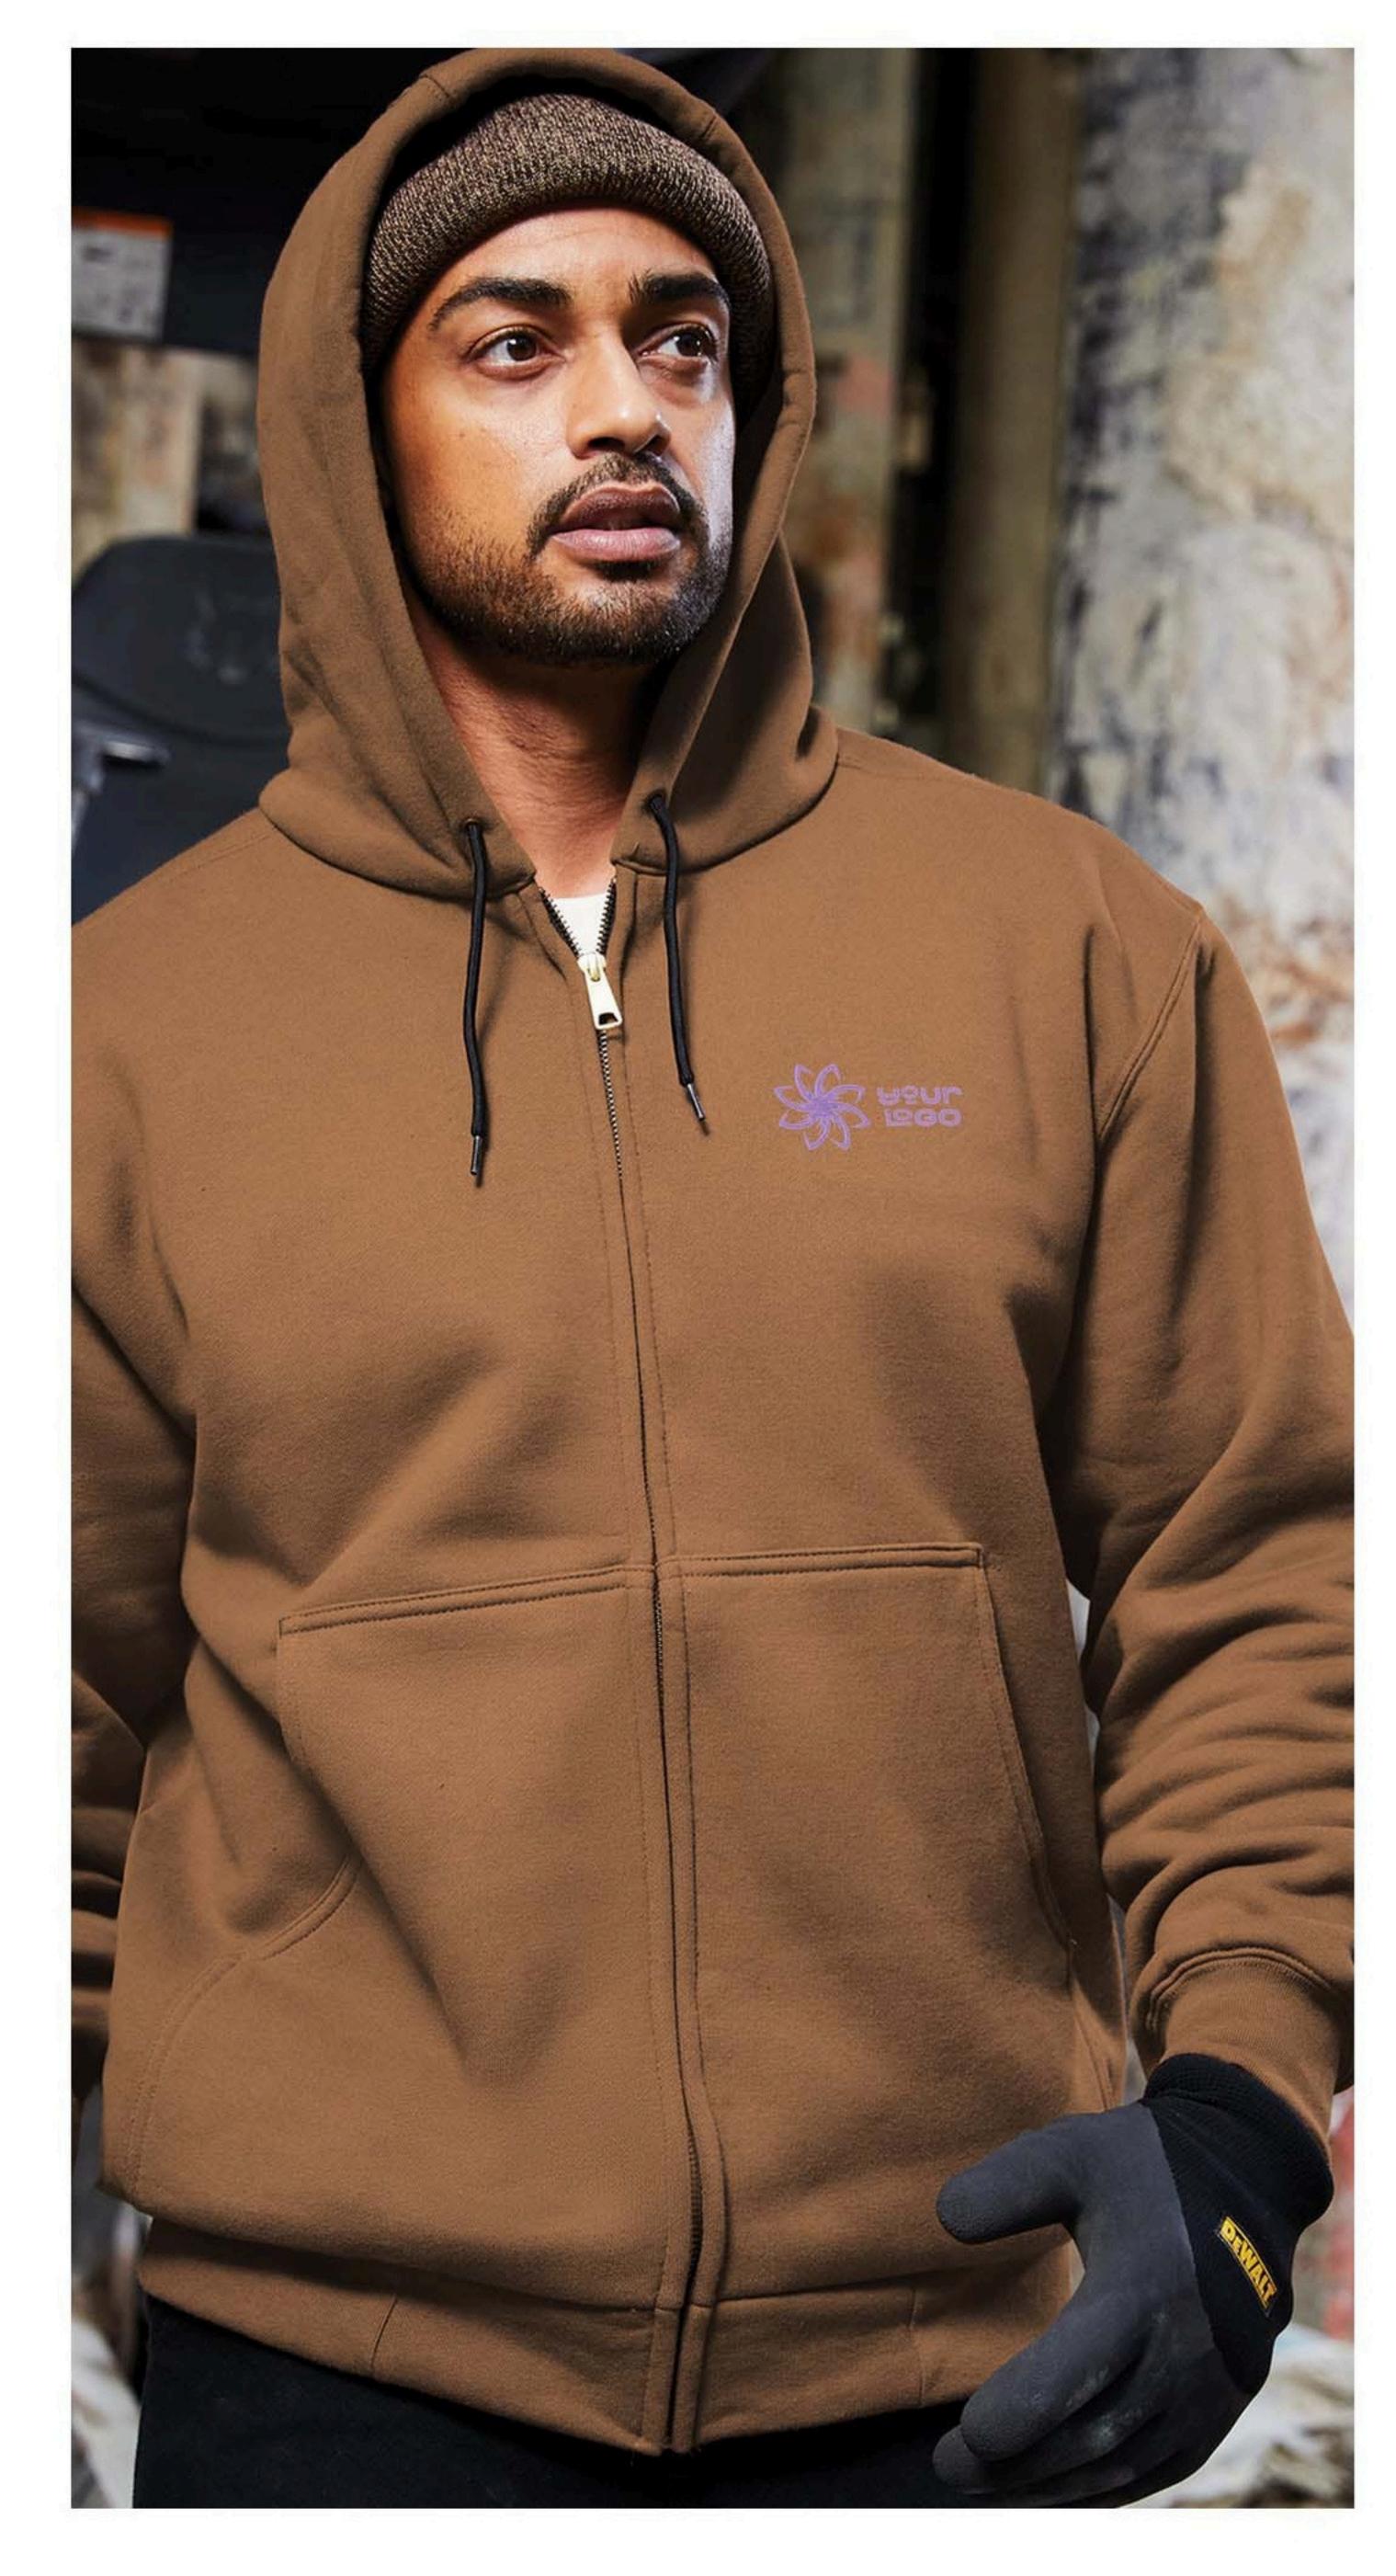

# Carhartt® Rain Defender® Paxton Heavyweight Hooded Sweatshirt

Stay warm and dry with this heavyweight hooded sweatshirt designed for outdoor work.

Made from a durable, water-repellent cotton blend, it features a comfortable fit and practical design elements like a front hand warmer pocket and a jersey-lined hood.