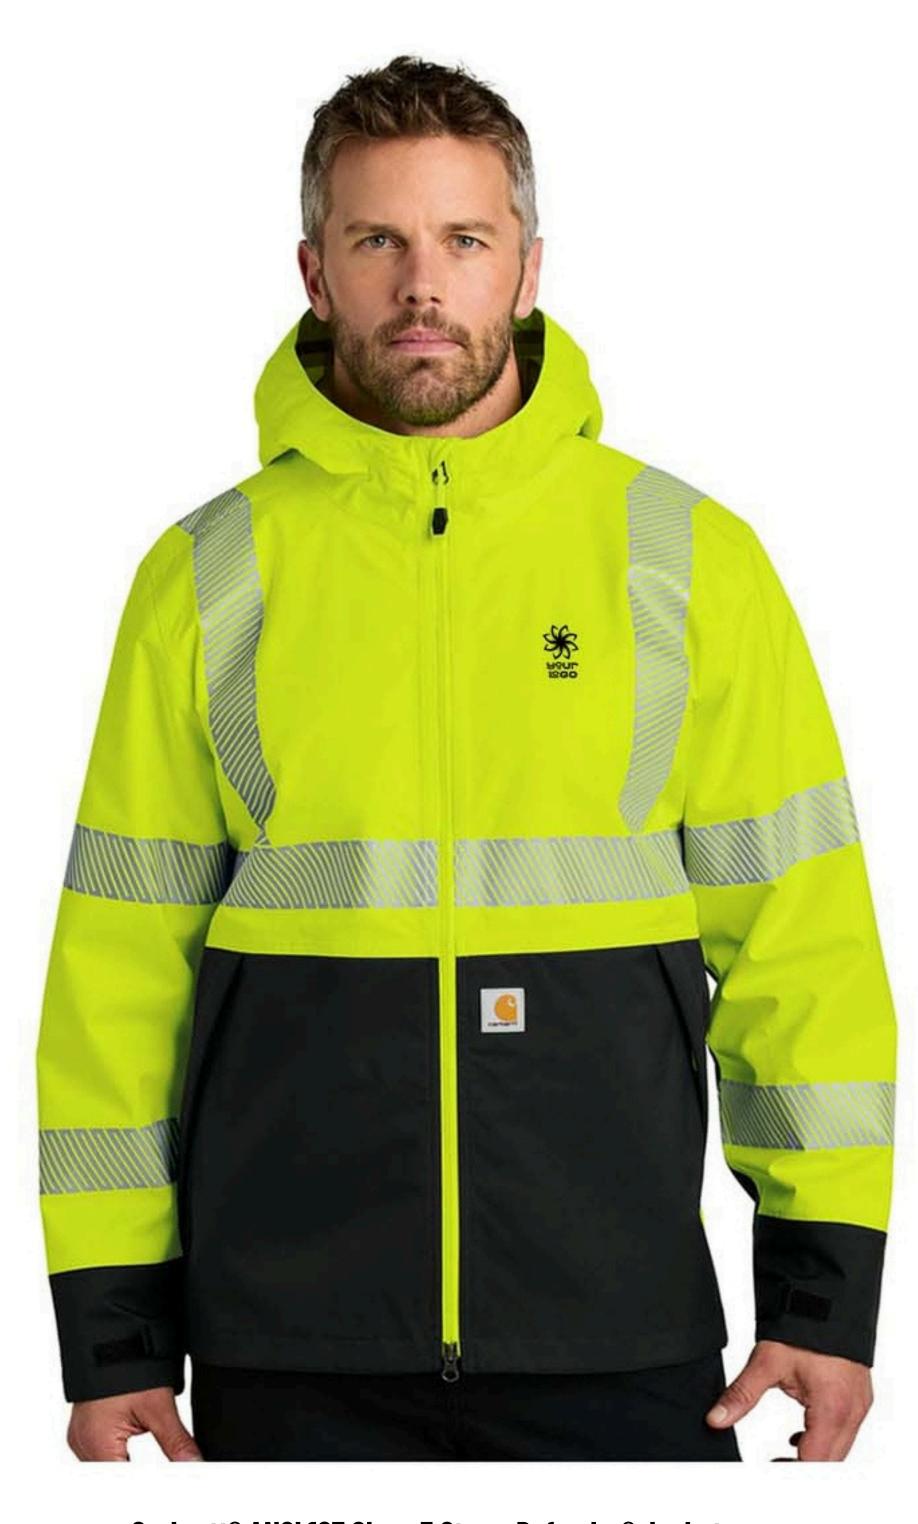

Carhartt® ANSI 107 Class 3 Storm Defender® Jacket

Stay visible and dry with this waterproof jacket designed for wet weather conditions. Made from 5.25-ounce, 100% polyester three-layer twill, it meets ANSI/ISEA 107 Class 3 standards for visibility. Featuring Storm Defender® technology, fully-taped seams, and adjustable features, this jacket ensures comfort and safety on the job.