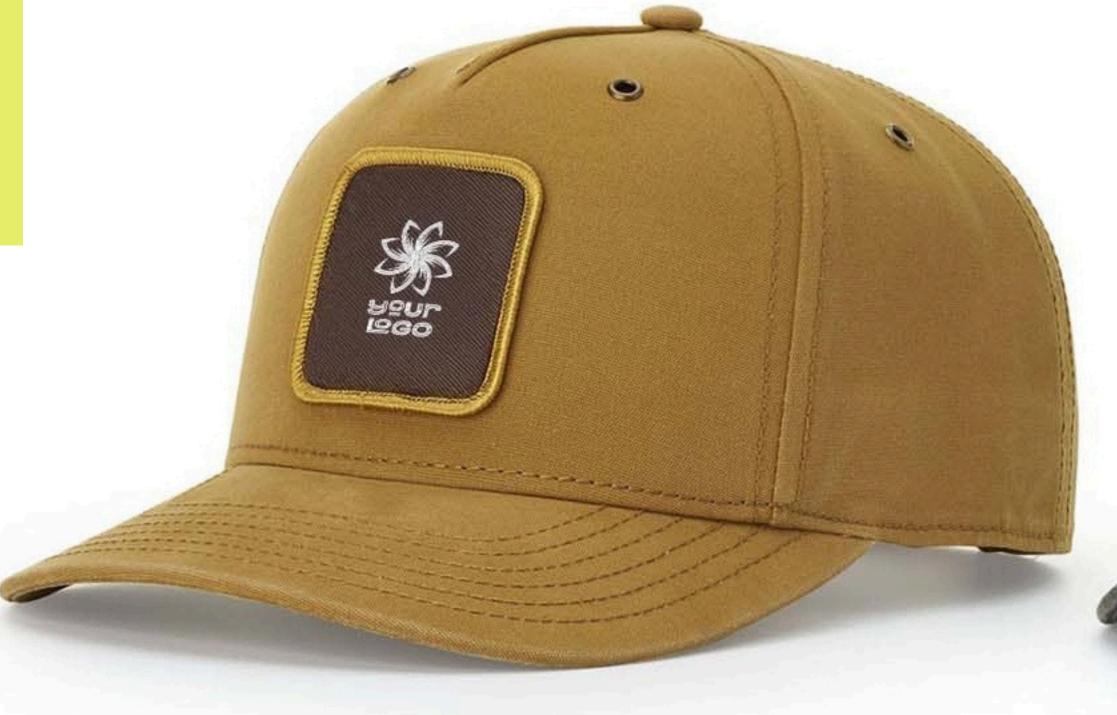

#### Fremont Trucker Cap - Richardson

Stay stylish and comfortable with the Fremont Trucker Cap. Made from a blend of cotton, polyester, and spandex, this cap features a structured design and adjustable snapback closure for a perfect fit. Its breathable mesh back and pre-curved bill make it ideal for all-day wear