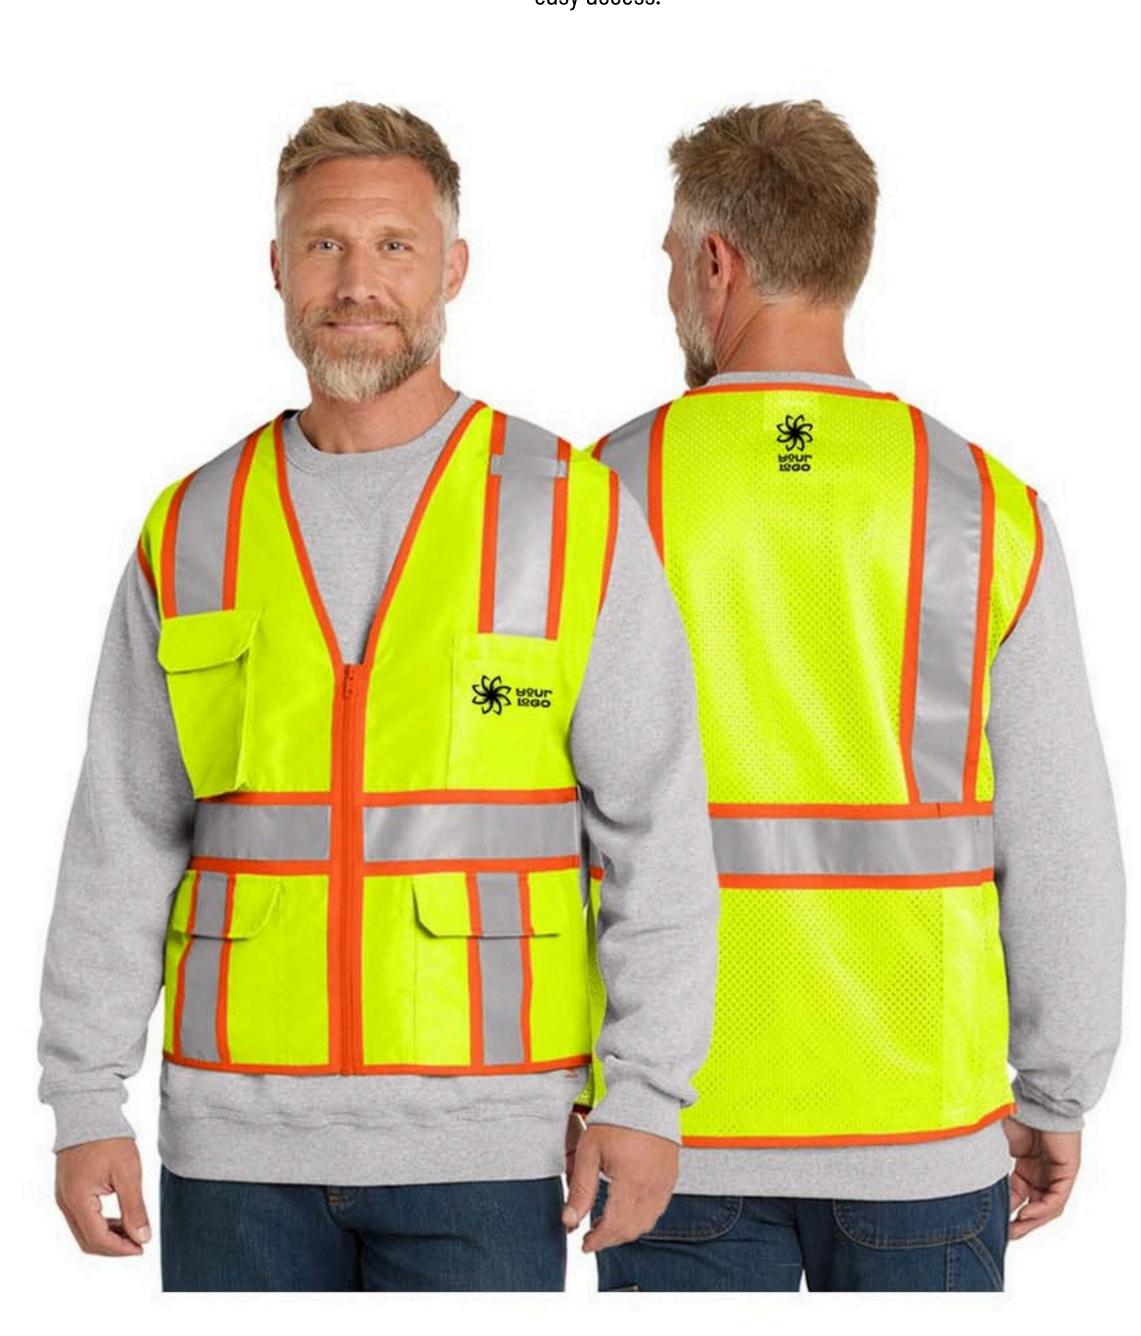

### CornerStone® ANSI 107 Class 2 Surveyor Zippered Two-Tone Vest

Stay safe and comfortable with our durable two-tone vest designed for surveyors. Made from breathable polyester, it features multiple pockets for tools and equipment, ensuring you have everything you need at hand. The reflective tape meets ANSI 107 standards, providing 360-degree visibility in various work environments.