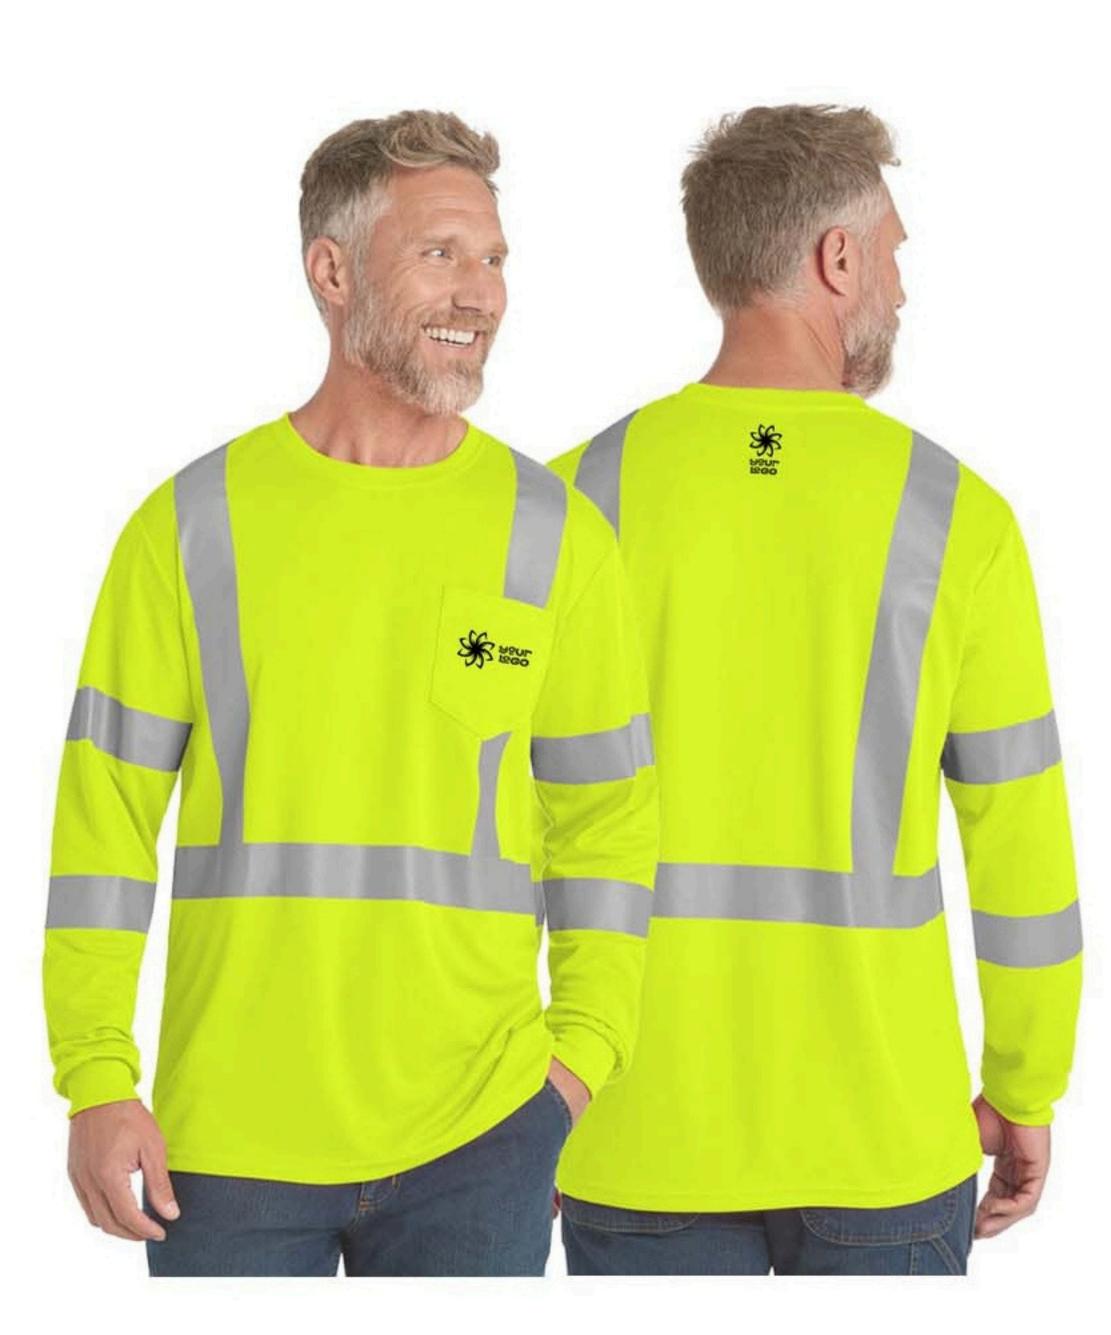

CornerStone® ANSI 107 Class 3 Mesh Long Sleeve Tee

Stay visible and comfortable with this ANSI compliant mesh tee. This breathable, moisture-wicking shirt features durable reflective tape for 360-degree visibility, ensuring safety in any environment. Available in adult sizes S-5XL and made from 100% polyester birdseye mesh.

CornerStone® ANSI 107 Class 2 Segmented Tape Tee

Stay visible and comfortable with this high-performance safety tee. Made from breathable, moisture-wicking mesh, it features durable reflective tape that meets ANSI 107 standards for maximum visibility. Available in adult sizes S-5XL, this tee is perfect for Class 2 environments.