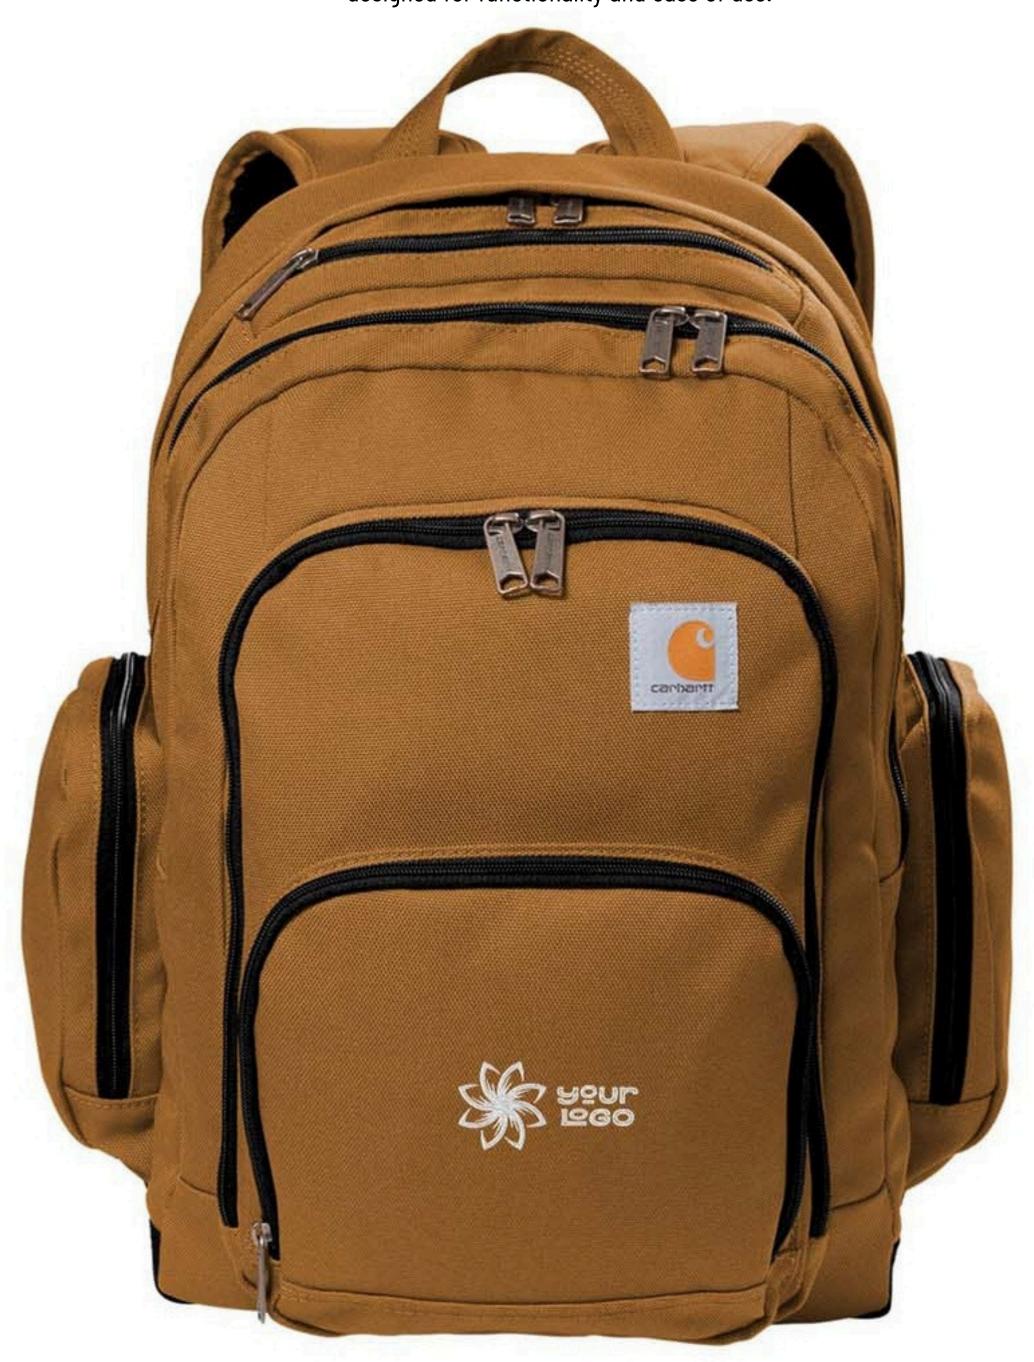

## Carhartt Foundry Series Pro Backpack

Tough enough for the jobsite and spacious enough for a weekend trip. This backpack features a dedicated sleeve for a 17-inch laptop and multiple pockets for organization. Built with 1200D heavy-duty polyester and Rain Defender® technology, it keeps your gear safe from the elements.