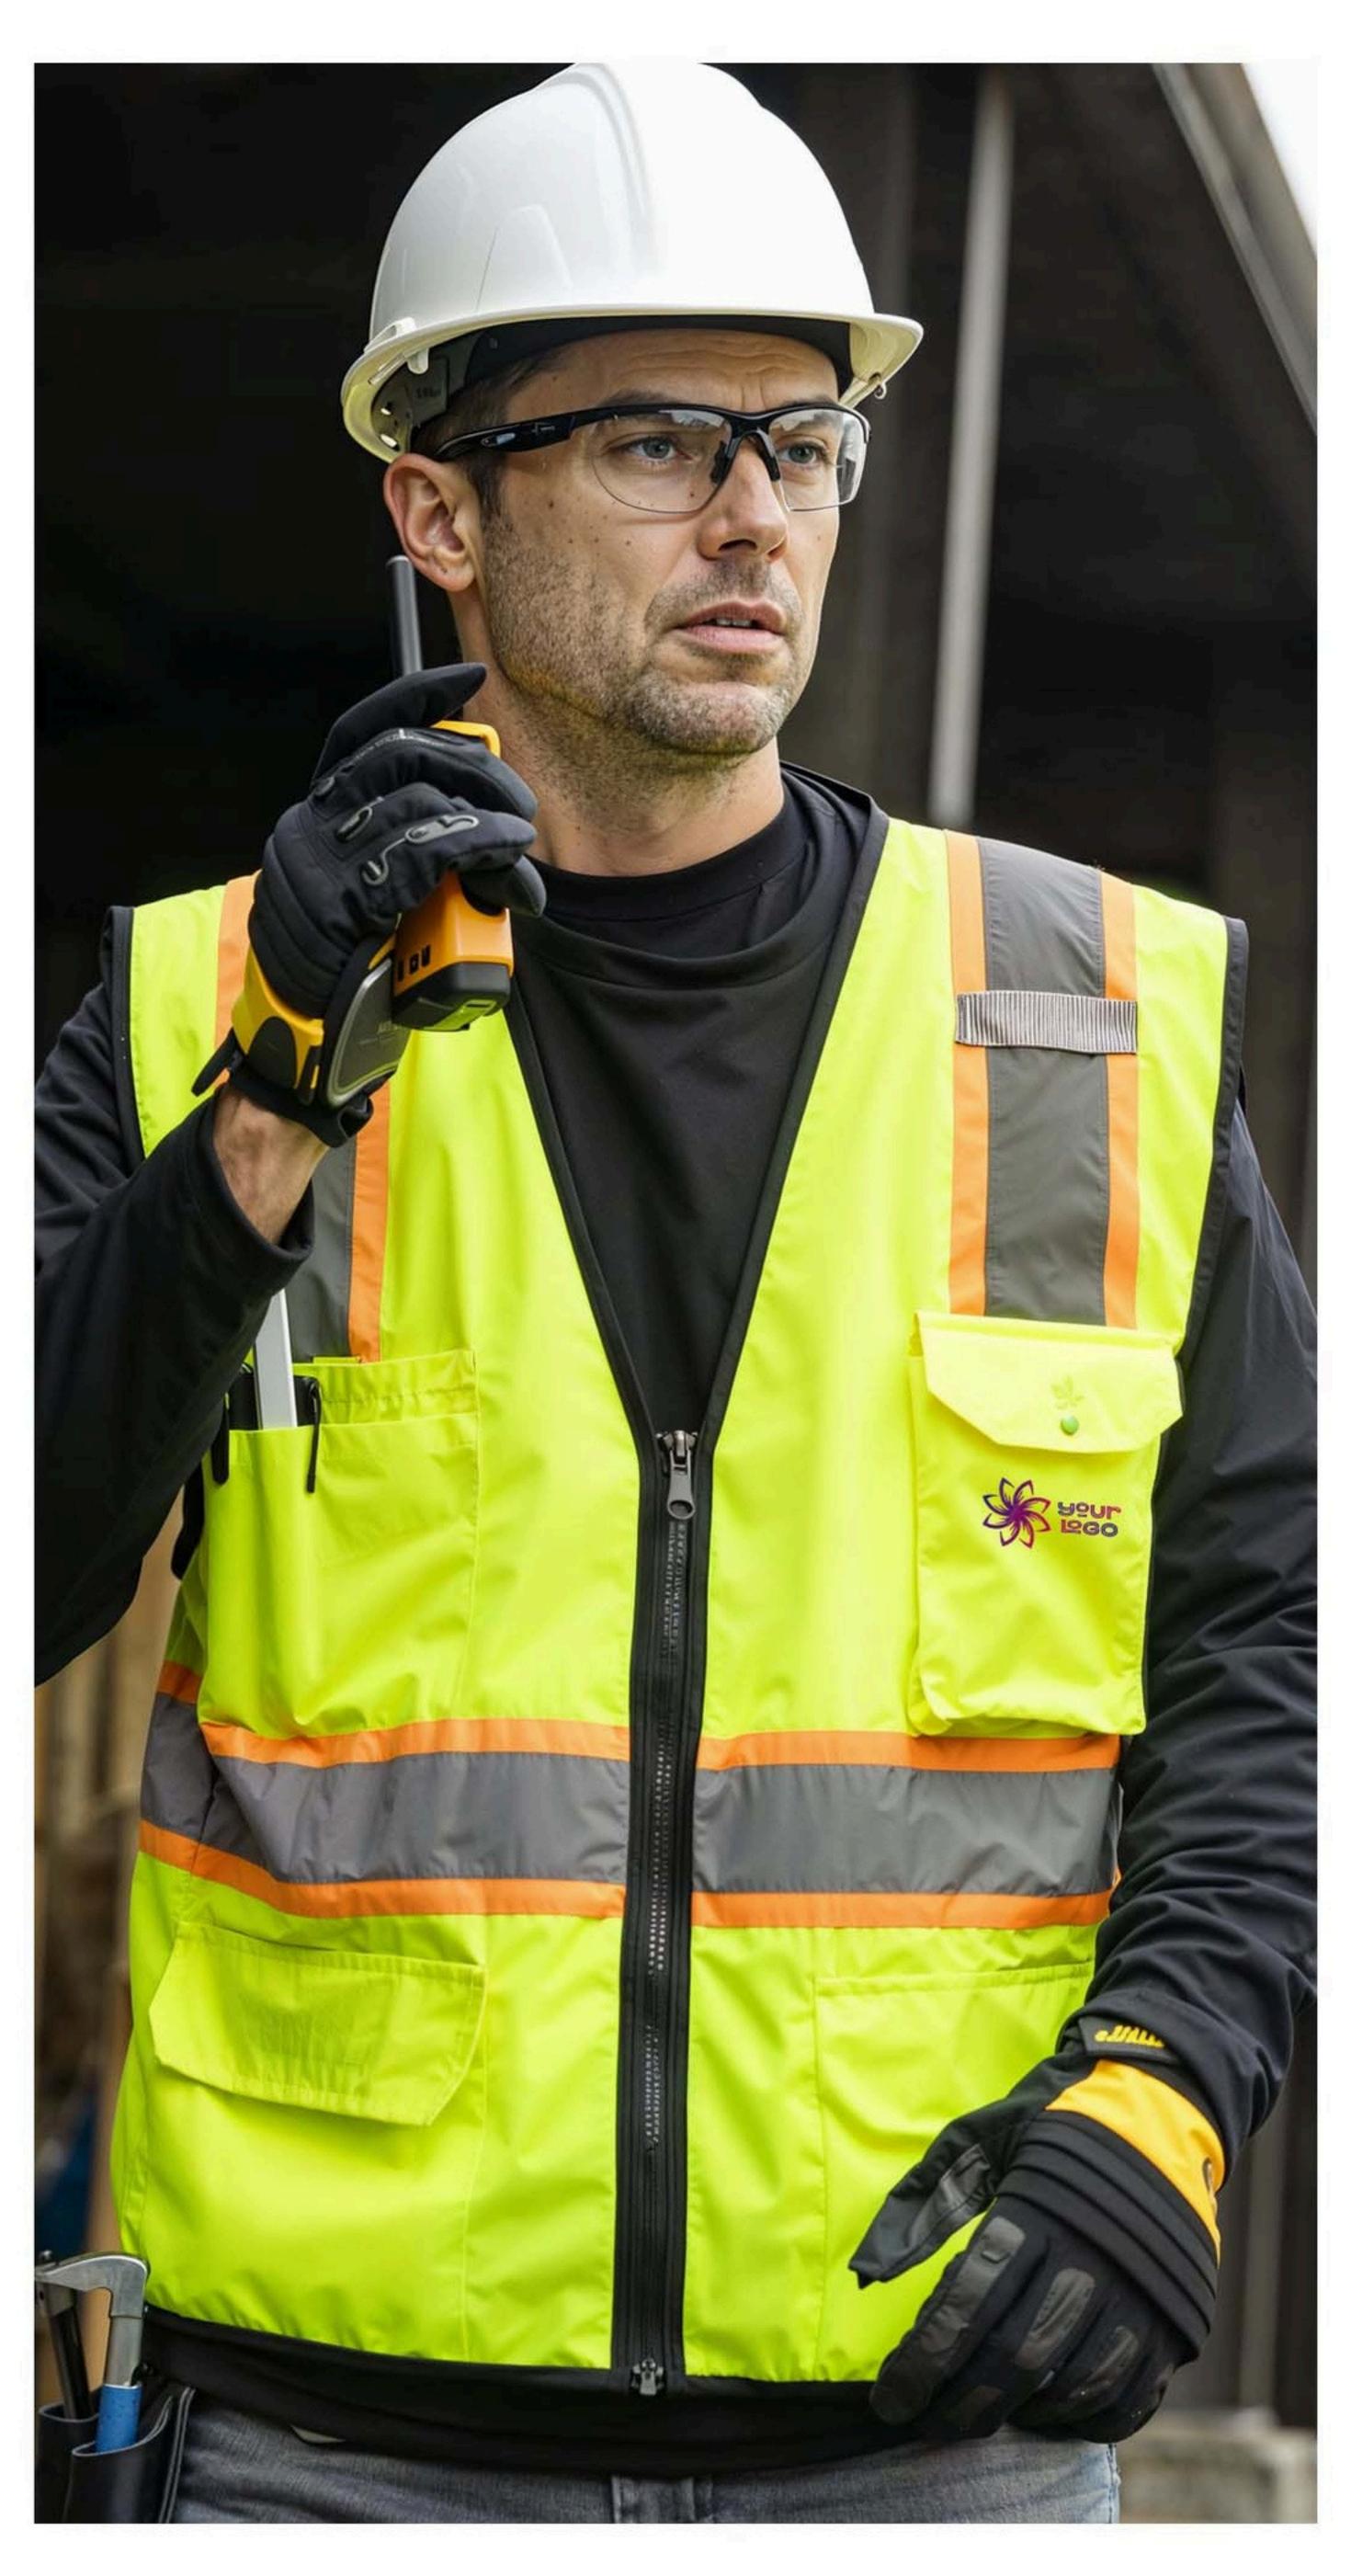

### CornerStone® ANSI 107 Class 2 Surveyor Zippered Two-Tone Vest

Stay safe and comfortable with our durable two-tone vest designed for surveyors. Made from breathable polyester, it features multiple pockets for tools and equipment, ensuring you have everything you need at hand. The reflective tape meets ANSI 107 standards, providing 360-degree visibility in various work environments.