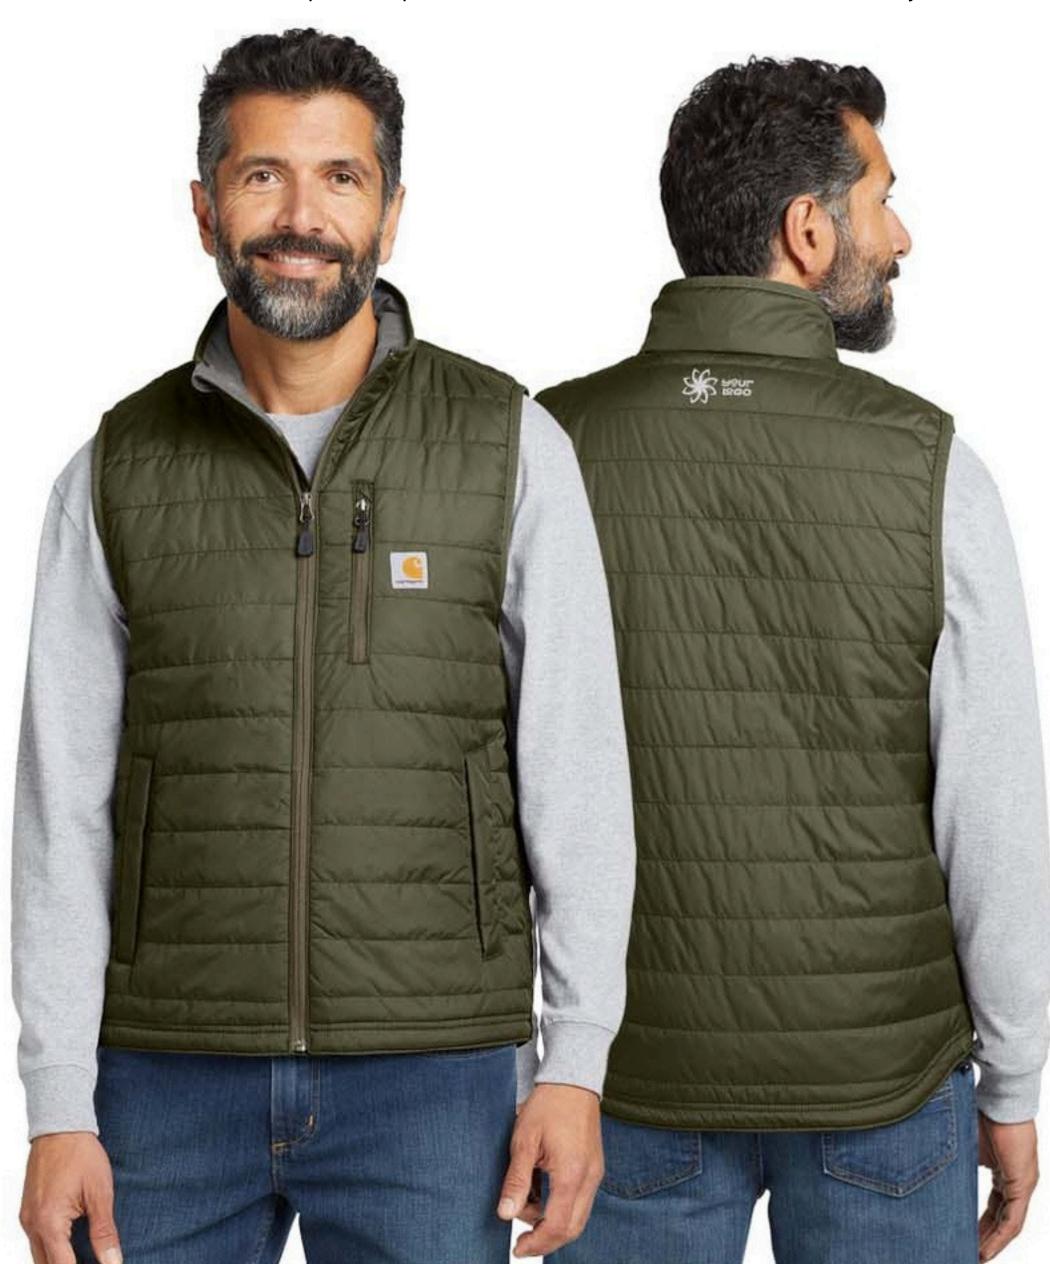

## Carhartt® Gilliam Vest

Stay warm and stylish with the Carhartt® Gilliam Vest, perfect for chilly days. This lightweight, water-repellent vest features advanced technologies like Rain Defender® and Wind Fighter® to keep you comfortable. With multiple pockets and a relaxed fit, it's designed for both functionality and ease of wear.