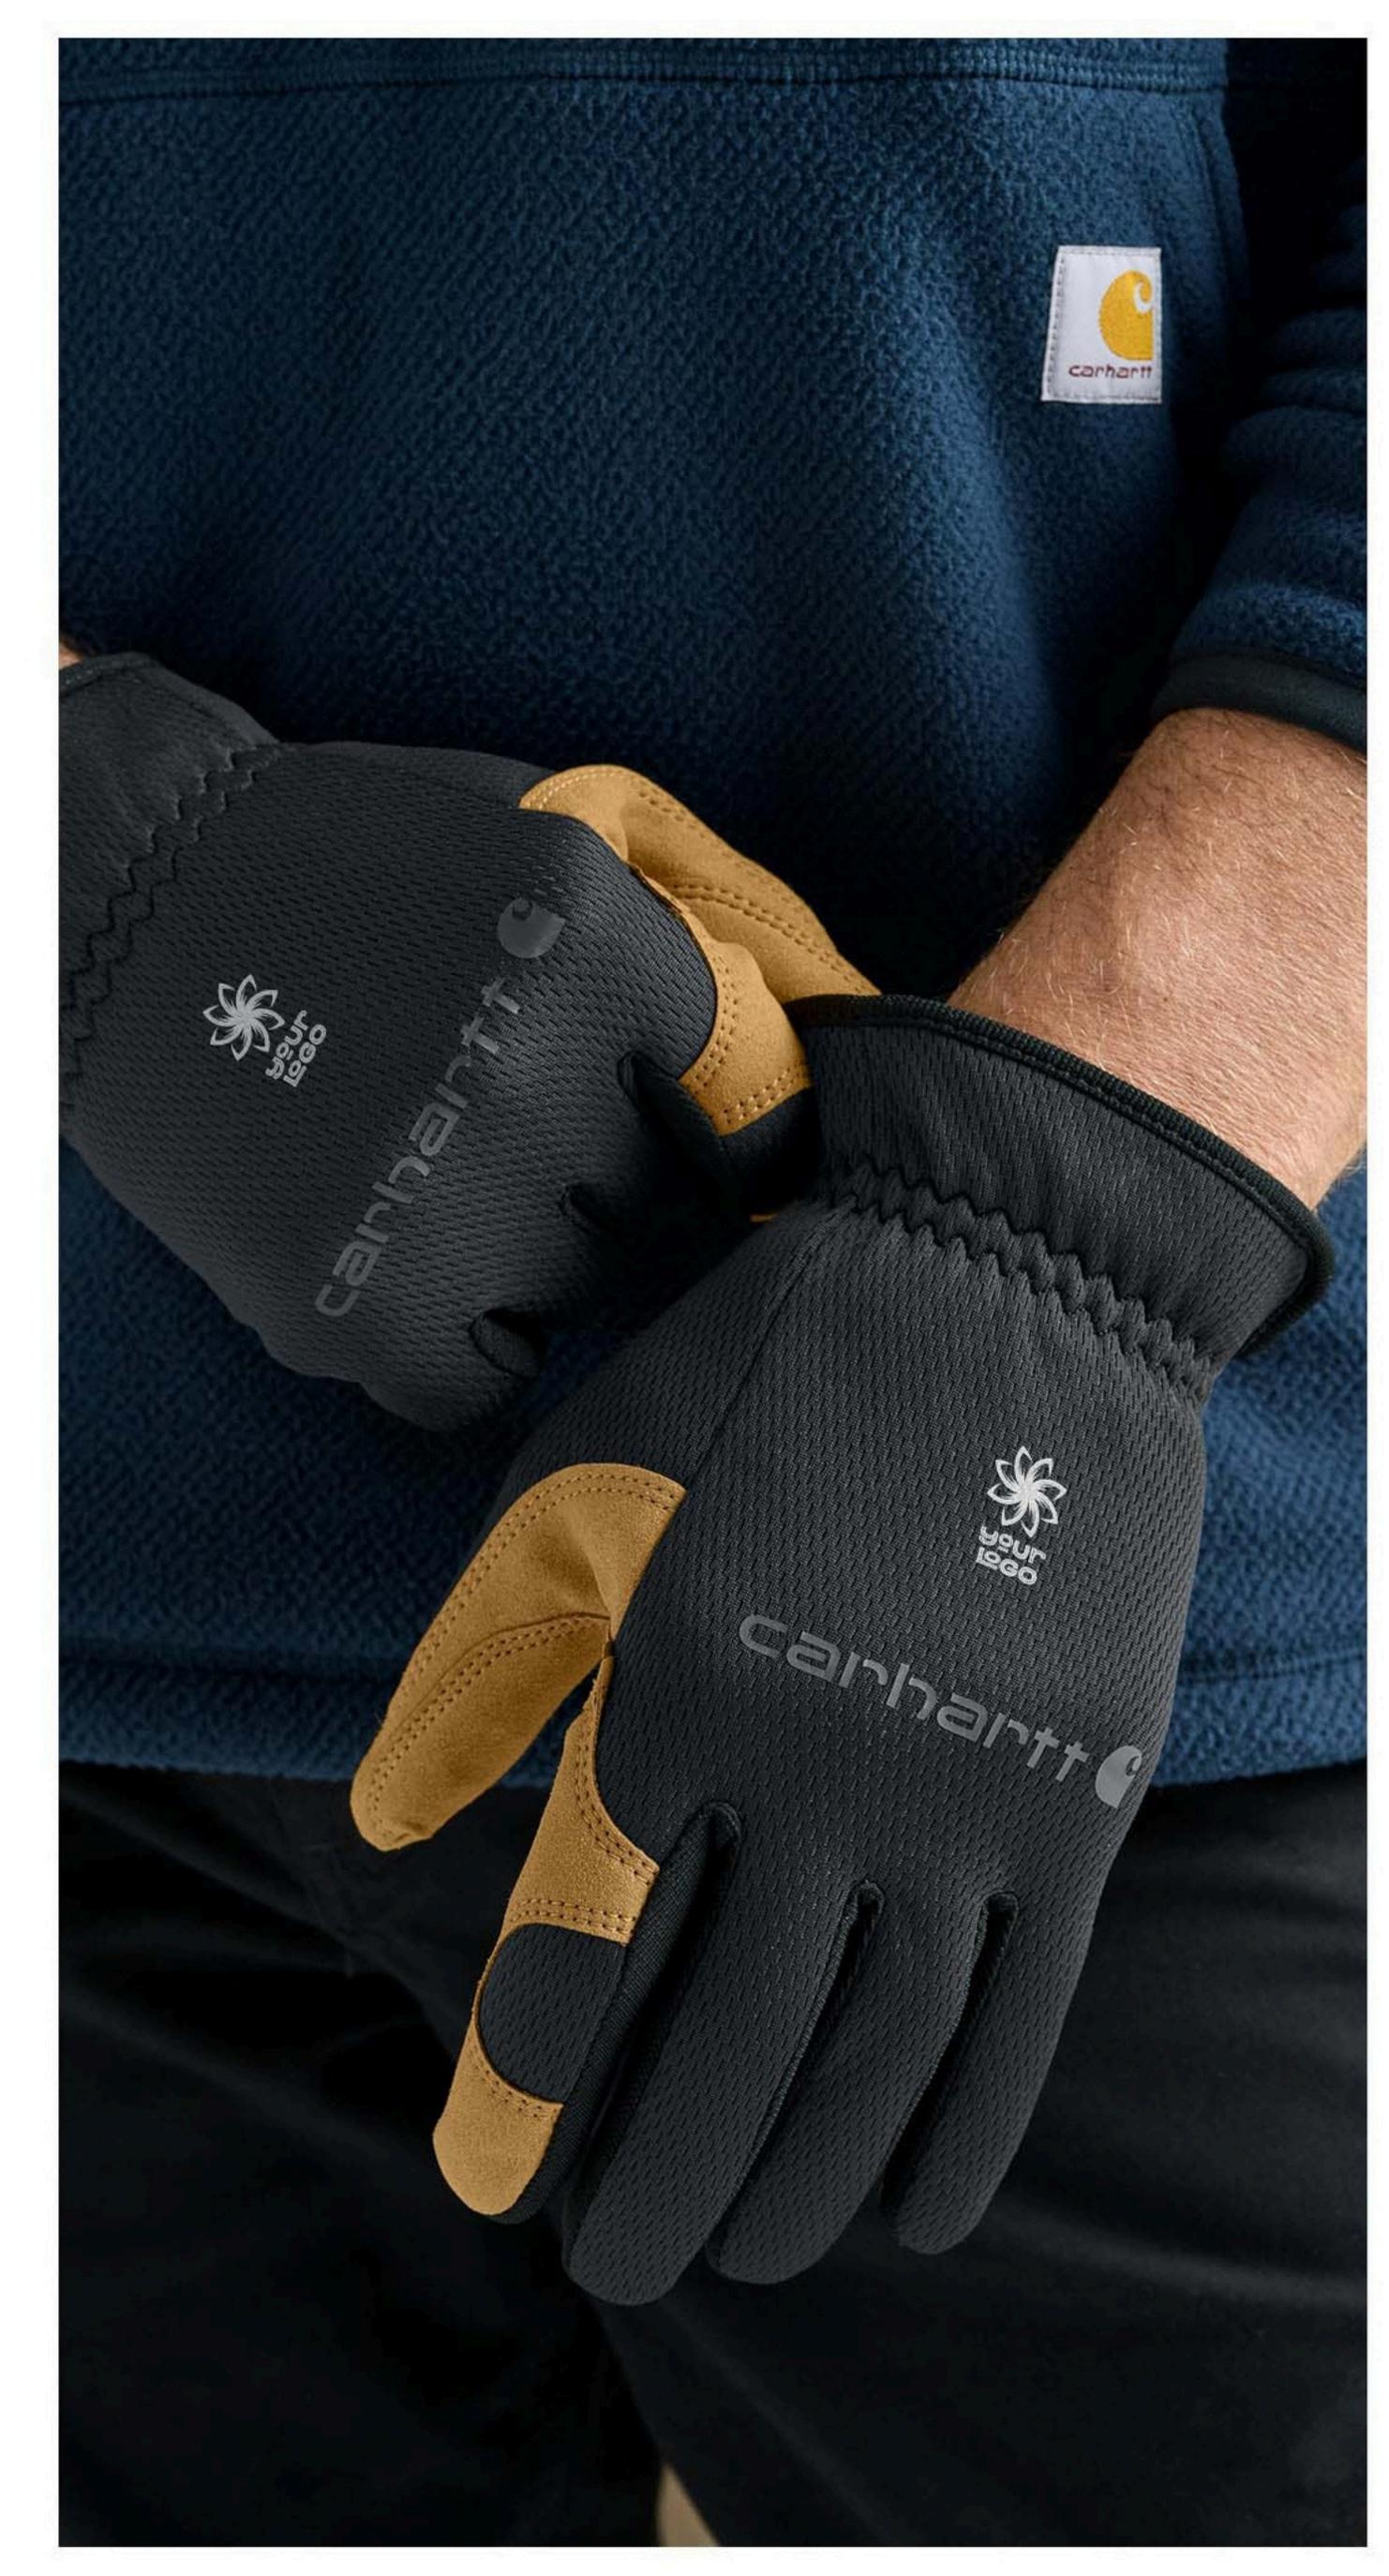

# Carhartt® High-Dexterity Open-Cuff Glove

Get the job done with these high-dexterity gloves that offer protection and comfort.

Designed for natural movement, they excel in tasks requiring tool handling. Features include a padded mesh shell, synthetic suede palm, and reinforced thumb for enhanced durability.