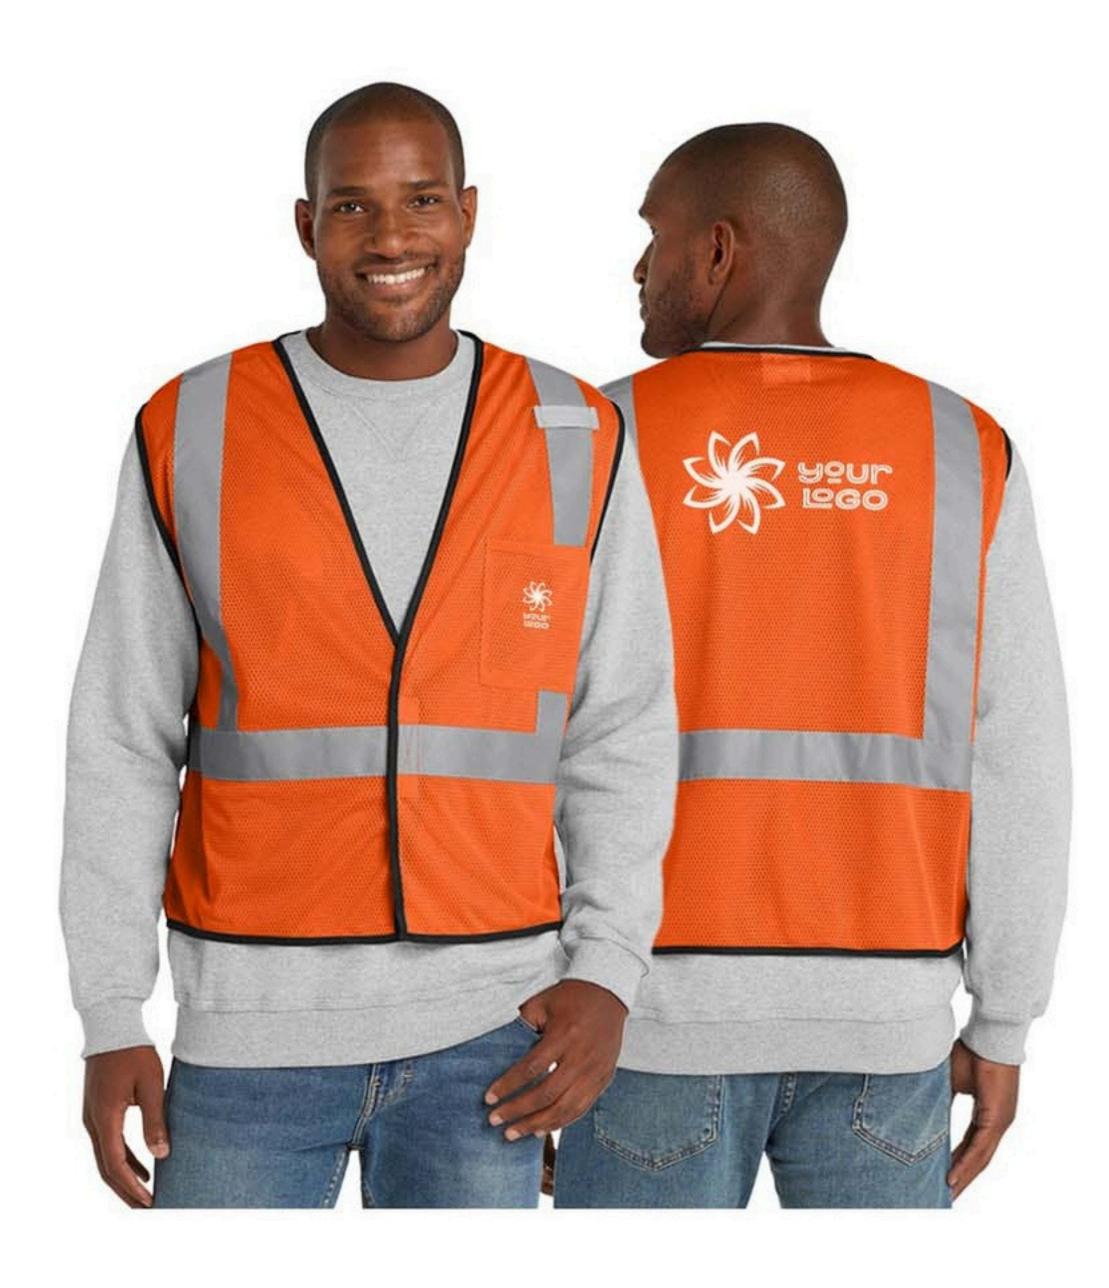

## Carhartt® ANSI Class 2 Mesh Zip-Front Vest

Stay visible and comfortable with this lightweight mesh vest designed for warm weather. Made from durable 100% polyester mesh, it meets ANSI 107 Class 2 visibility standards and features triple-stitched seams for added strength. Perfect for layering over your favorite sweatshirt, it includes practical pockets and reflective material for enhanced safety.