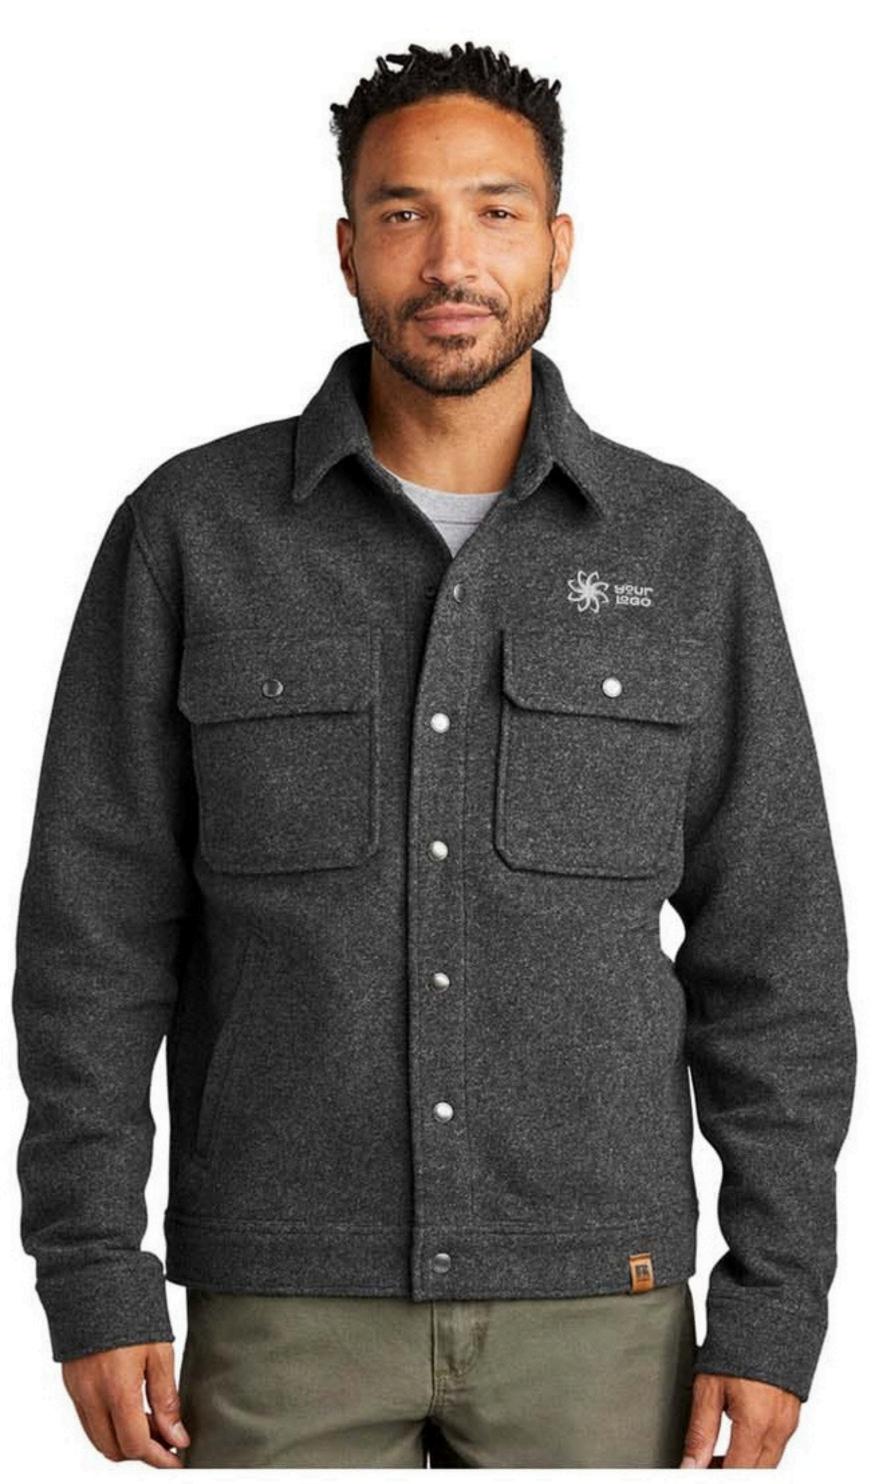

Perfect for those who need reliable gear that stands up to the elements.

Russell Outdoors™ Basin Jacket

Experience comfort and style with the Russell Outdoors™ Basin Jacket. This jacket features a heavy wool-like feel, making it perfect for layering. With its aviator-inspired design, it's suitable for casual outings, corporate retreats, or hikes.