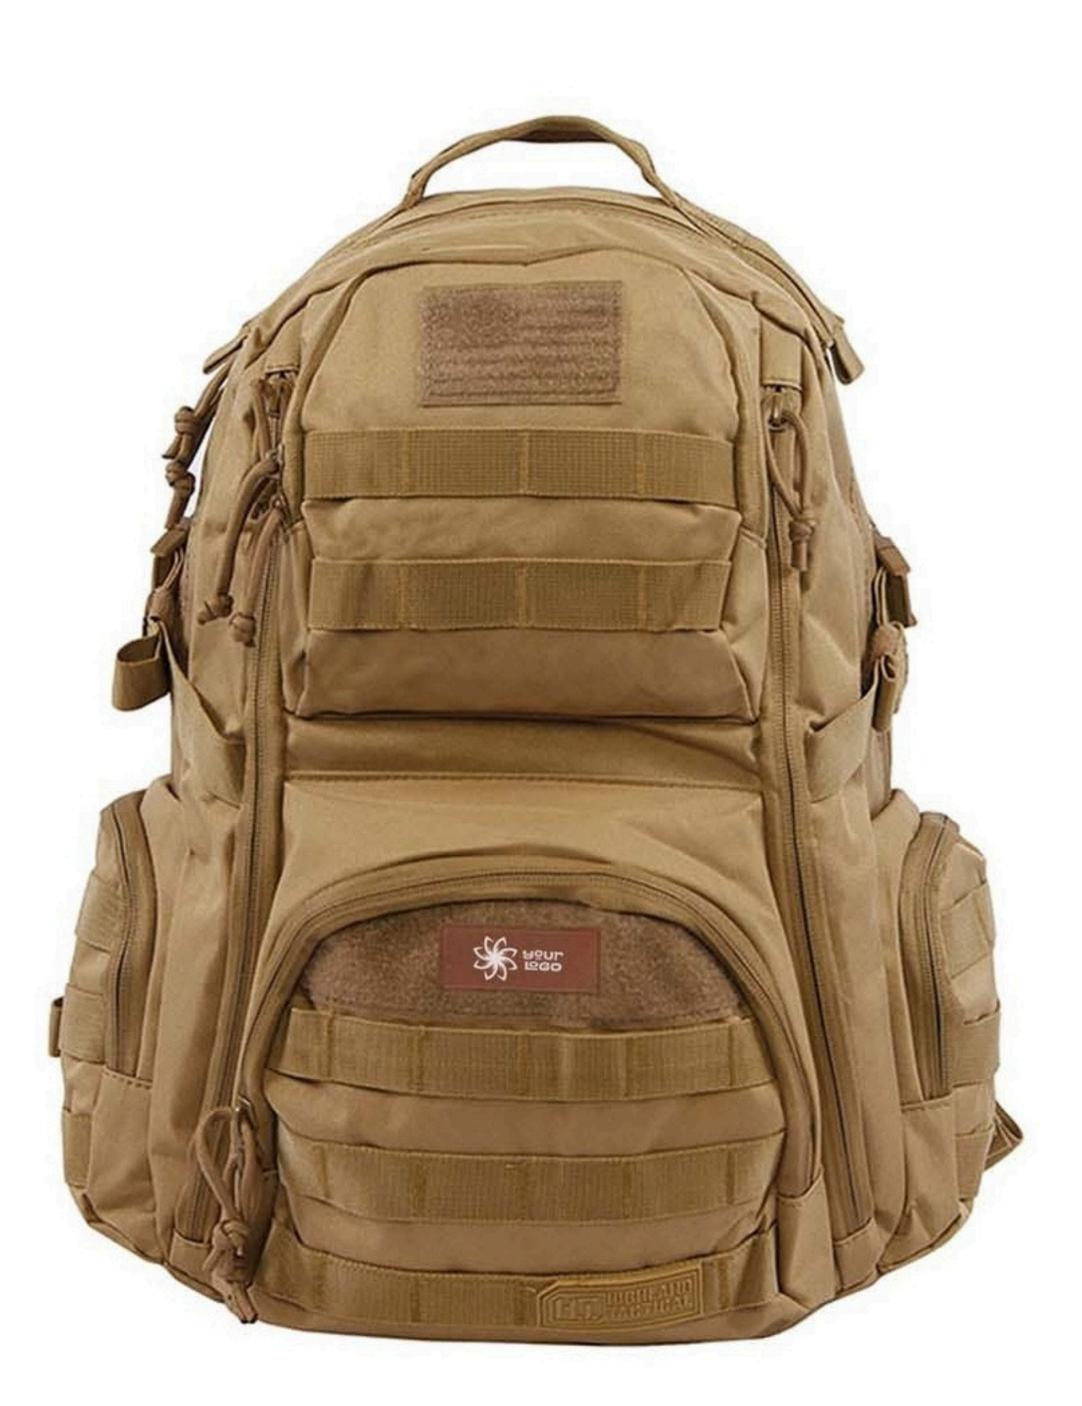

Highland Tactical® Crusher Laptop Backpack

Built for tough environments, the Crusher Tactical Backpack is your ultimate companion for outdoor adventures. Made with durable heavyweight polyester, it offers water resistance to keep your gear dry. With ample storage options and comfort features, it's perfect for hiking or daily use.