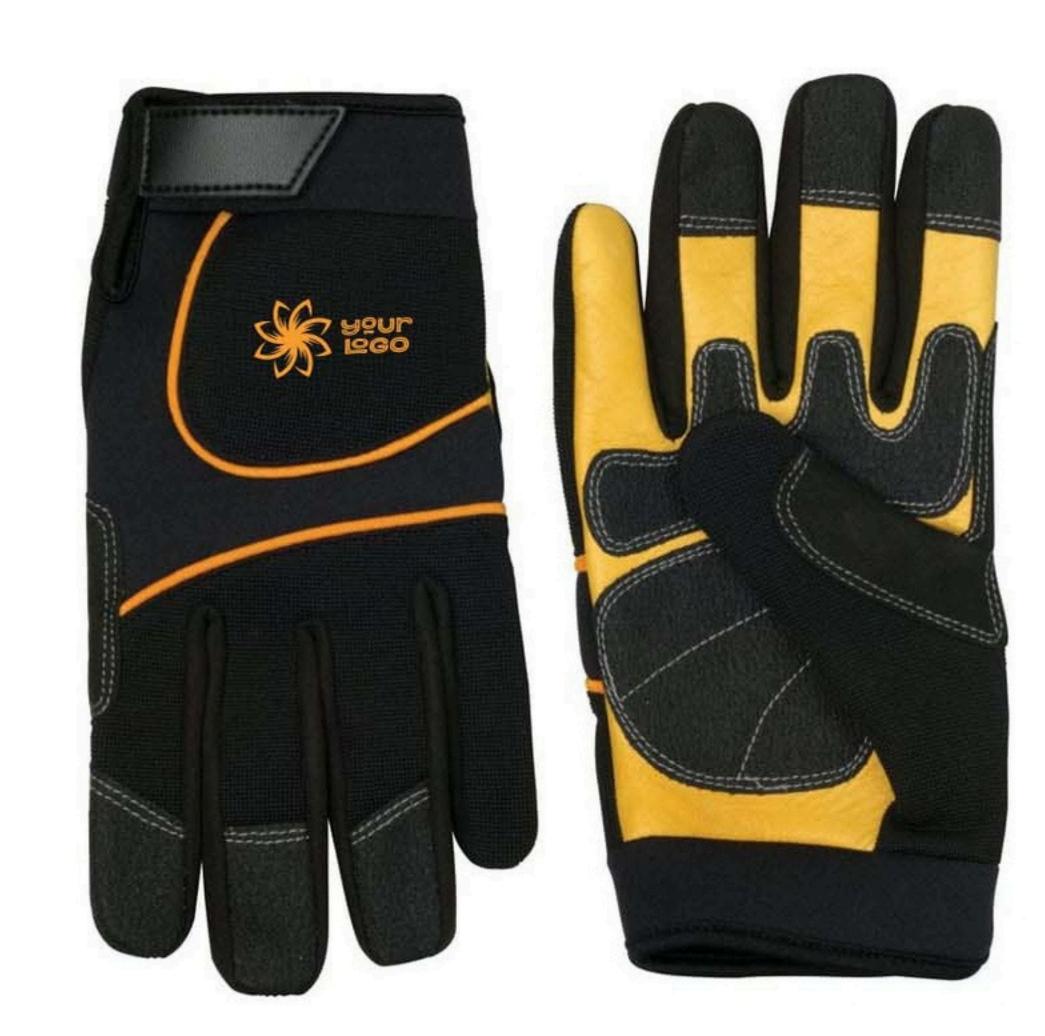

#### **Cow Palm Mechanic Glove**

Durable gloves designed for comfort and grip in any task. Featuring cow grain leather palms and breathable spandex, these gloves ensure a secure fit and enhanced dexterity. Ideal for mechanics and outdoor work, they provide both protection and flexibility.