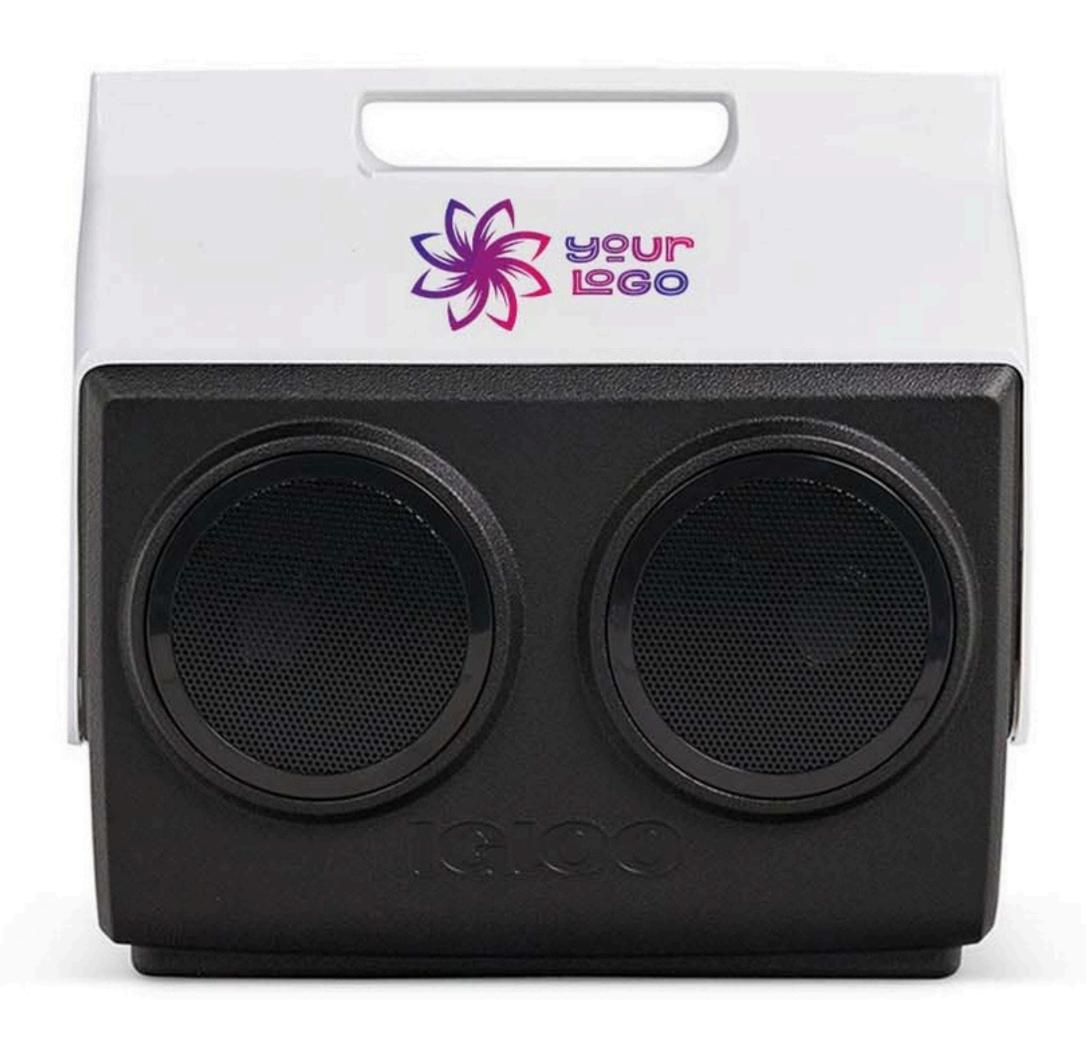

#### Igloo® KoolTunes® Cooler

Cooler meets boombox in a stylish design for outdoor fun! The KoolTunes® Cooler features Bluetooth 5.0 connectivity and rich audio from dual 5-watt speakers. With a durable, IP56rated design, it keeps your drinks cold while providing up to 10 hours of music on a single