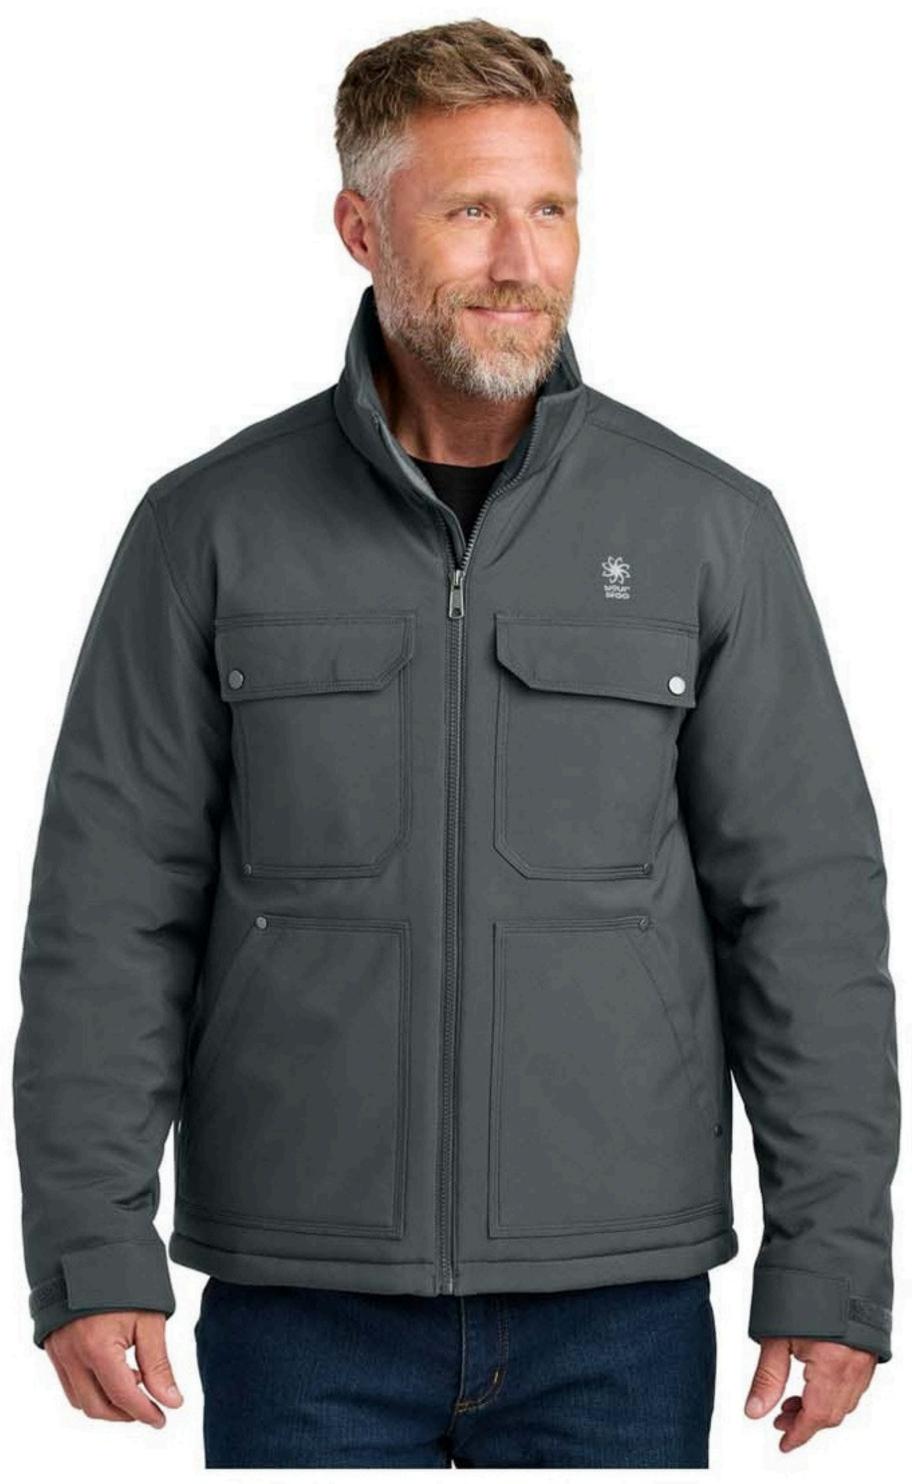

CornerStone® Insulated Workwear Soft Shell

Stay warm and dry with this durable insulated soft shell designed for hardworking professionals. It features a water-resistant finish and ample storage for tools and gear. With its breathable fabric and reinforced pockets, this jacket is perfect for any job site.