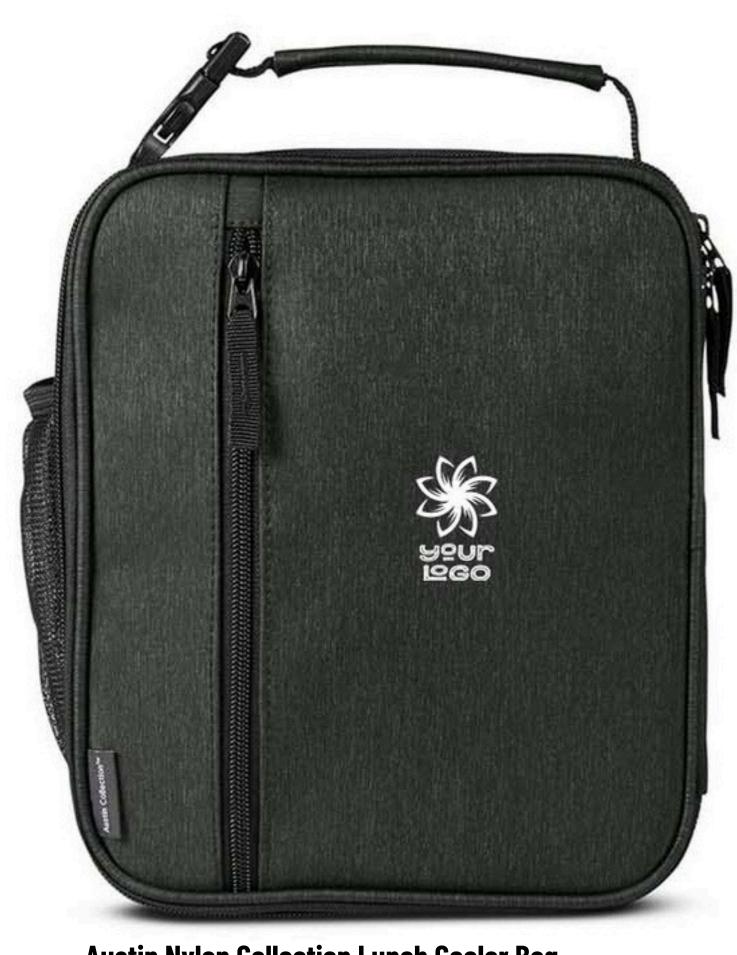

**Austin Nylon Collection Lunch Cooler Bag** 

Keep your meals fresh and cool with this stylish lunch cooler bag. Made from durable Austin 300D Nylon, it features a spacious main compartment and multiple pockets for organization. Perfect for on-the-go lifestyles, this bag is both functional and trendy.