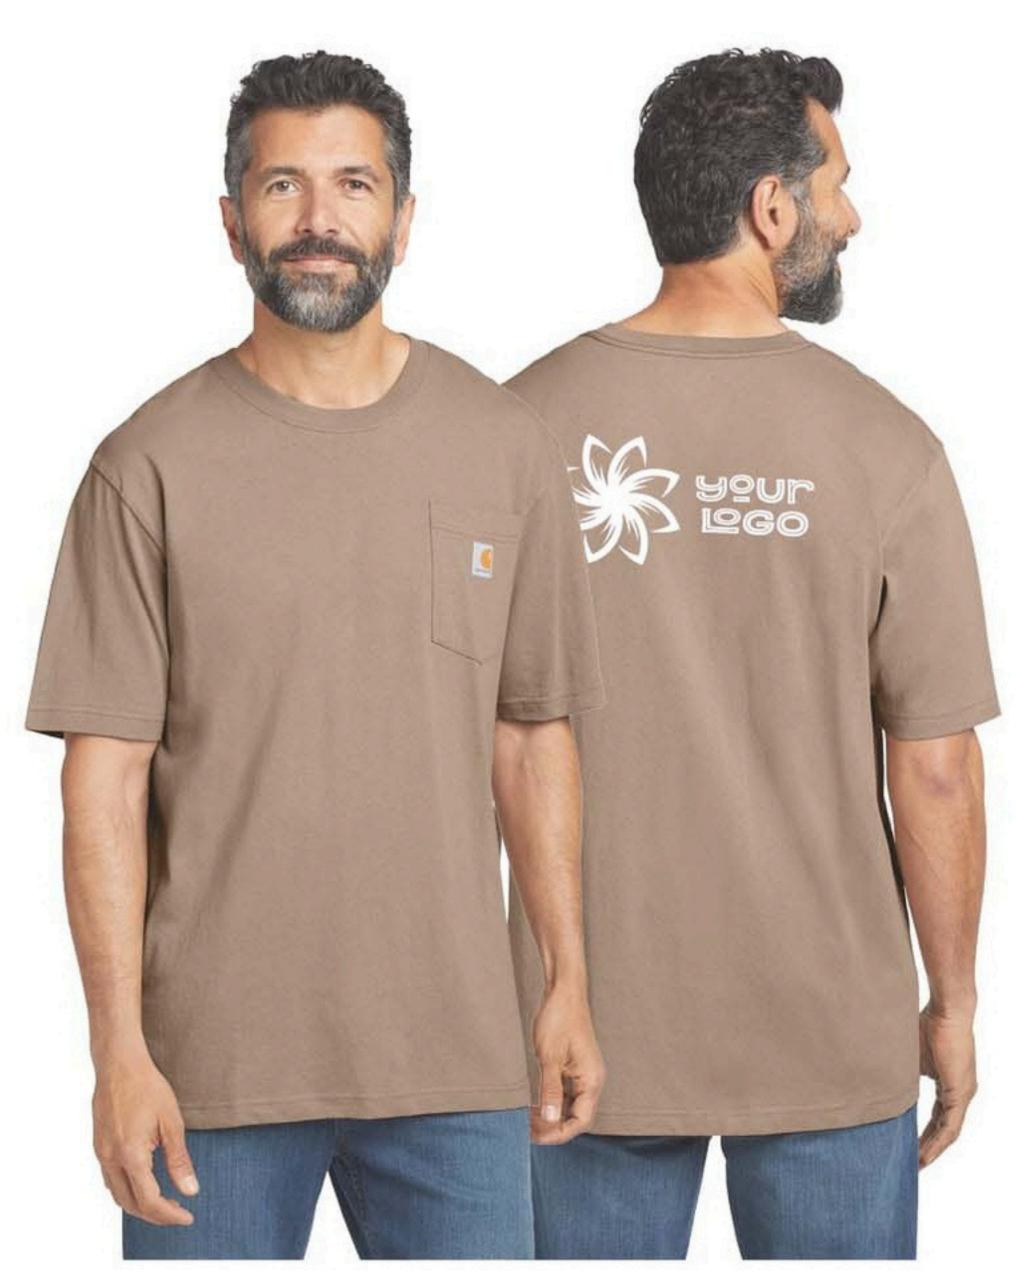

Carhartt® Workwear Pocket Short Sleeve T-Shirt

Durable and comfortable, the Carhartt® Workwear Pocket T-Shirt is a classic work shirt.

Made from 6.75-ounce, 100% cotton jersey knit, it features a tagless neck label and a left chest pocket for convenience. Available in a variety of colors and sizes, this shirt is designed to withstand the rigors of daily wear.