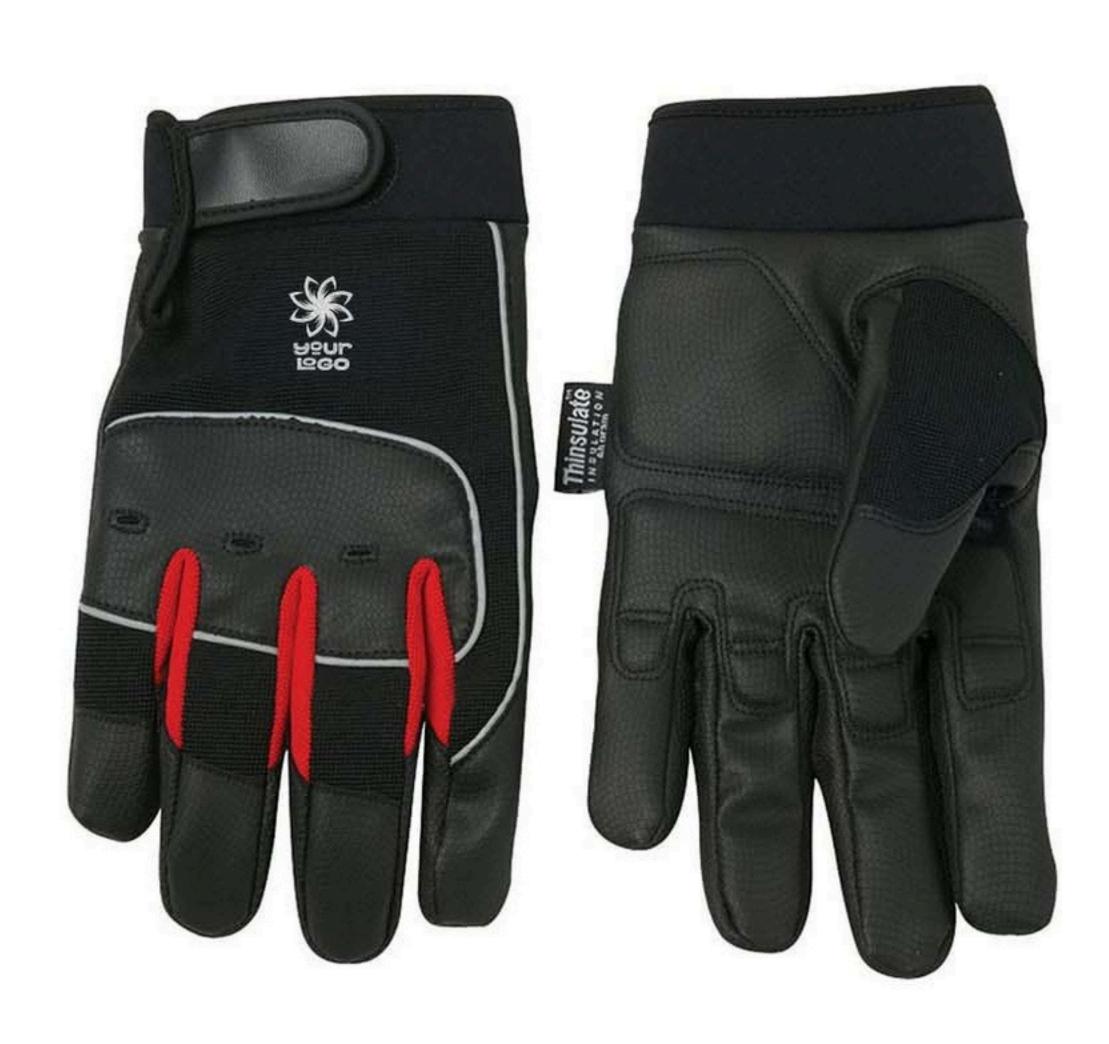

### **Thinsulate Mechanics Gloves**

Stay warm and comfortable with our Thinsulate Mechanics Gloves. Featuring a high-quality PU padded palm for durability and comfort, these gloves are lightweight and lined with 40g of 3M™ Thinsulate™ to keep your hands warm and dry. The secure fit is enhanced with a spandex back and hook and loop cuff closure, along with reinforced PU knuckles for added protection.