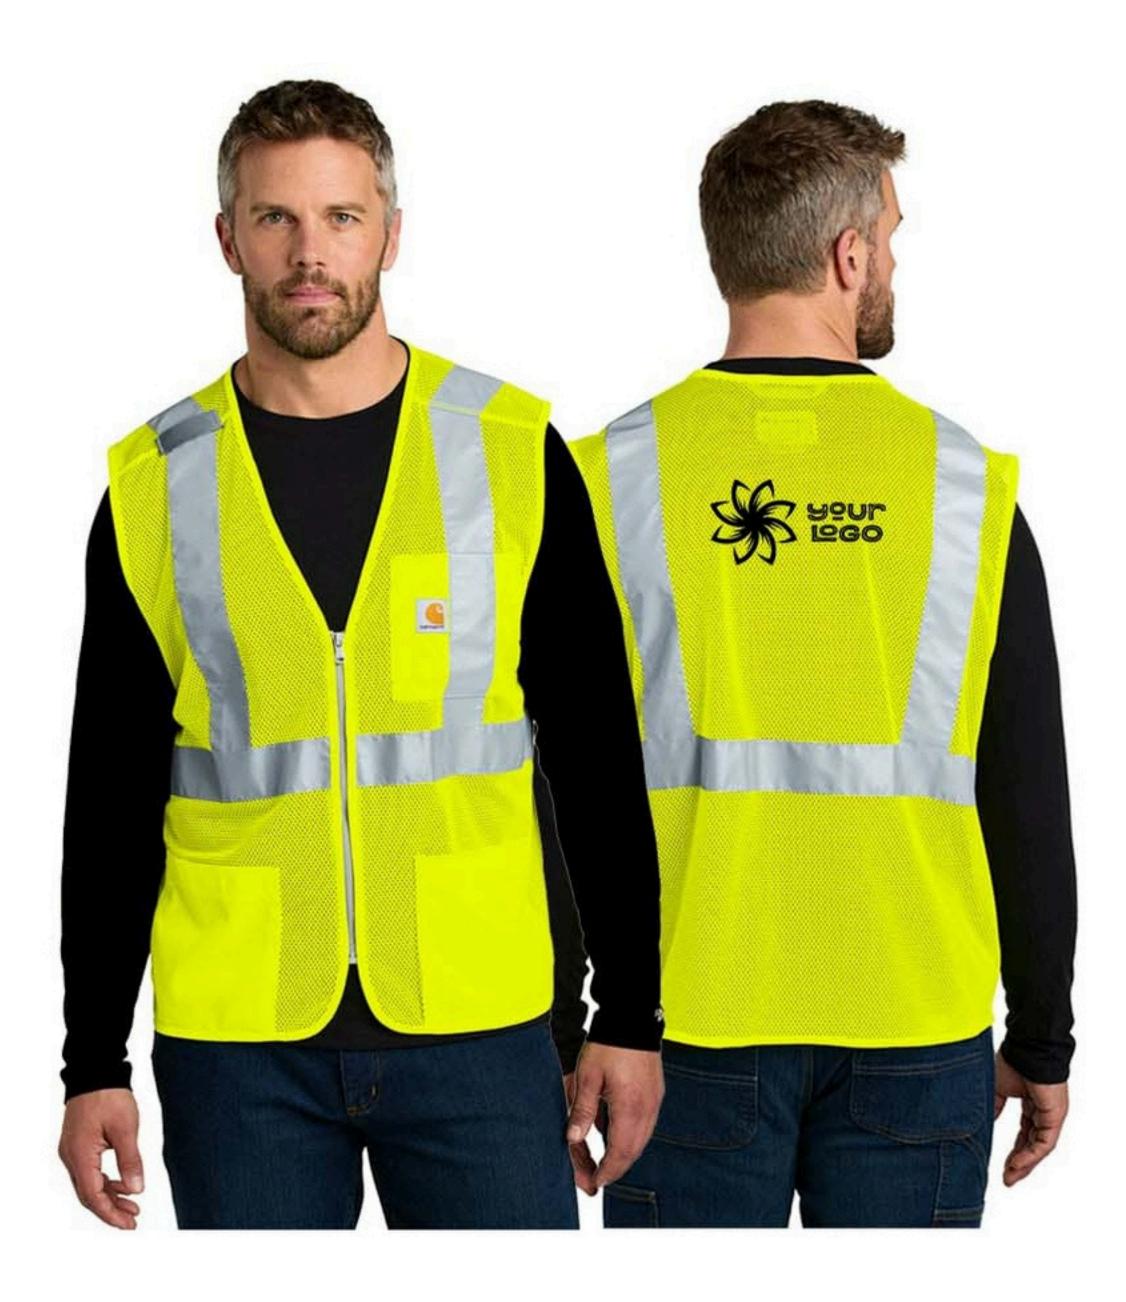

## Carhartt® ANSI Class 2 Mesh Zip-Front Vest

Stay visible and comfortable with this lightweight mesh vest designed for warm weather. Made from durable 100% polyester mesh, it meets ANSI 107 Class 2 visibility standards and features triple-stitched seams for added strength. Perfect for layering over your favorite sweatshirt, it includes practical pockets and reflective material for enhanced safety.