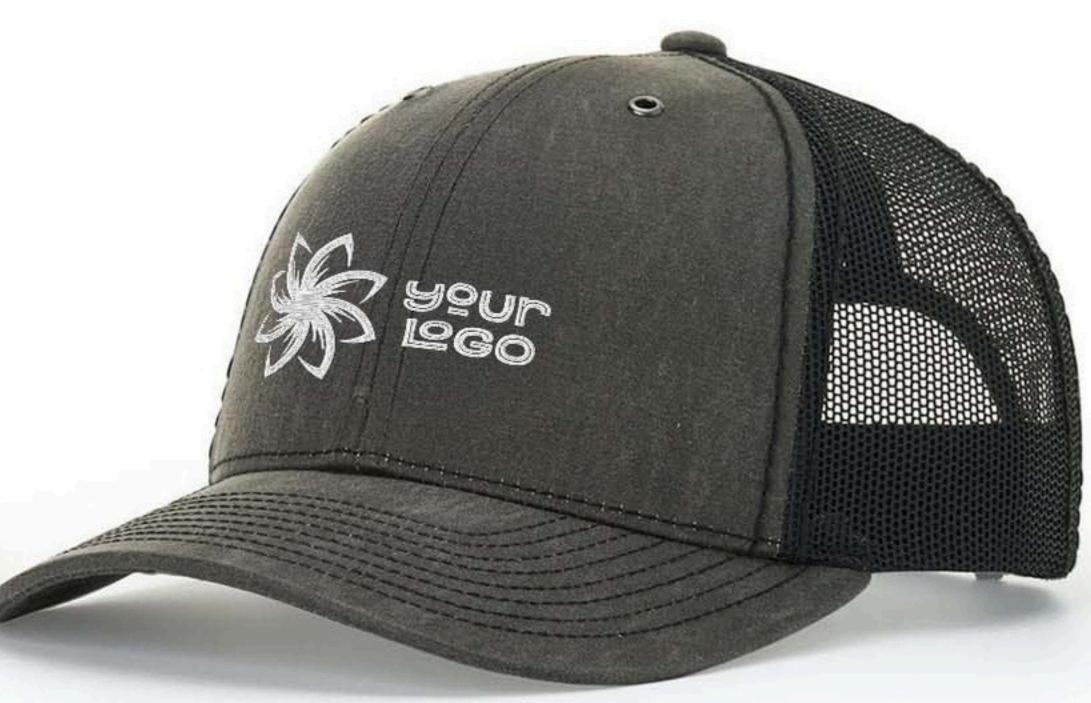

### Richardson Twill Back Trucker Cap

Stylish and functional, the Richardson Twill Back Trucker Cap is perfect for any occasion.

Made from a durable 60/40 cotton/polyester blend, it features a structured six-panel design and an adjustable snapback closure for a comfortable fit. Plus, it supports sustainable practices through its partnership with Captains for Clean Water.