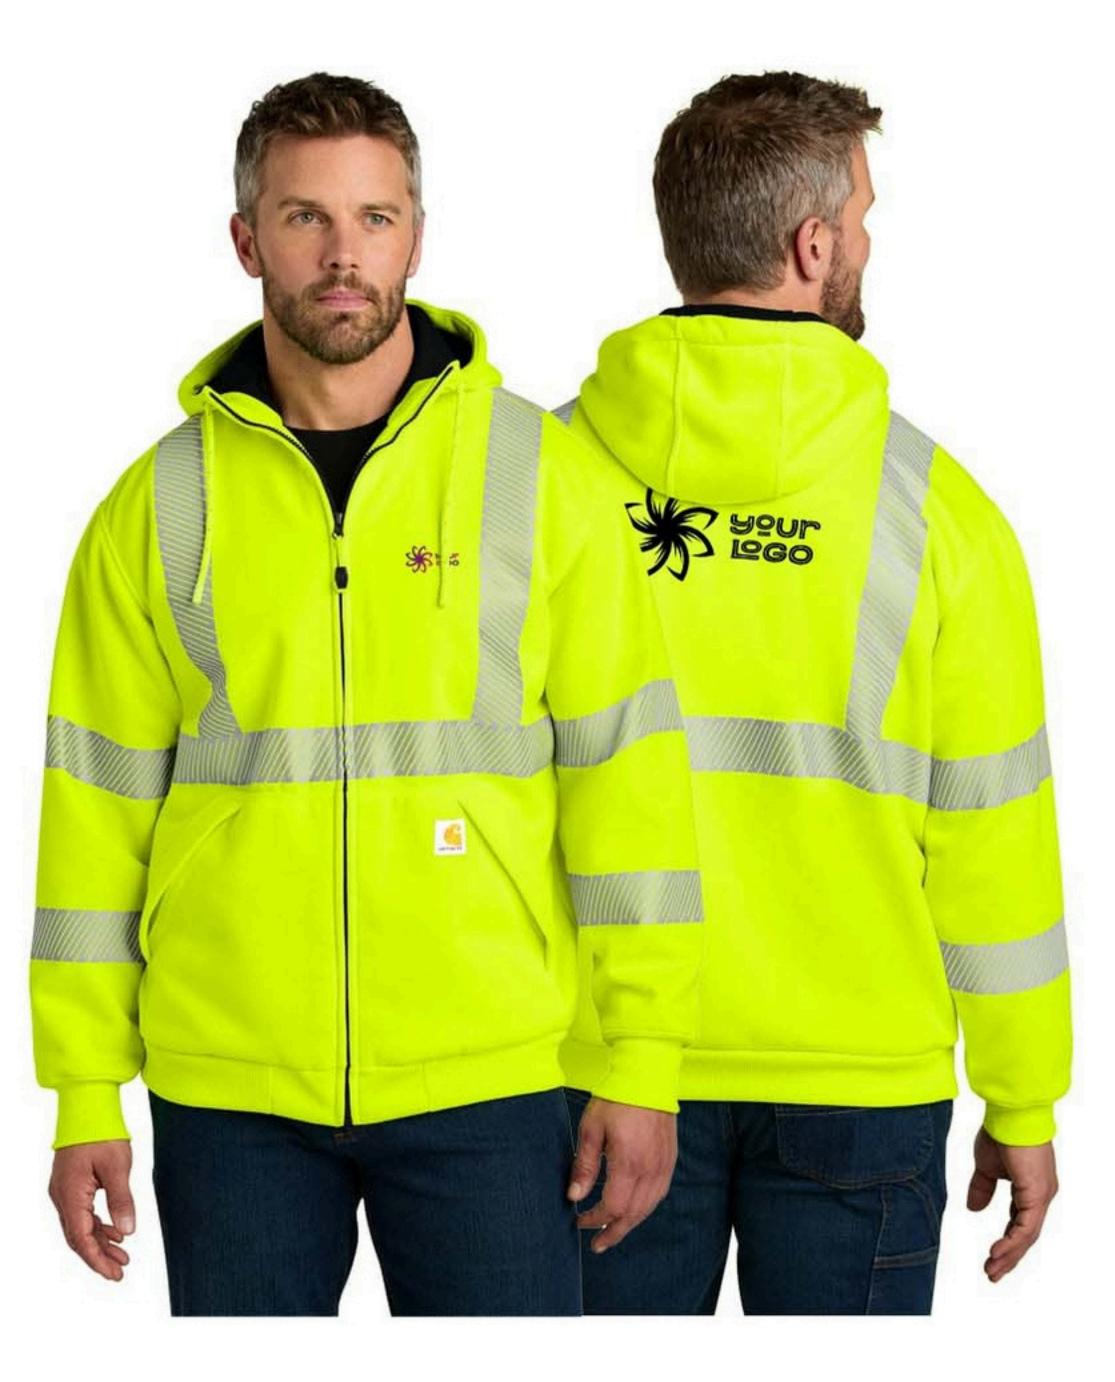

## Carhartt® ANSI 107 Class 3 Hooded Sweatshirt

Stay seen and stay dry on the site with this high visibility sweatshirt. It meets ANSI/ISEA 107 Class 3 standards and features 3M™ Scotchlite™ reflective material for enhanced visibility. The Rain Defender® technology ensures you stay dry, while the adjustable hood and hidden media pocket add convenience.