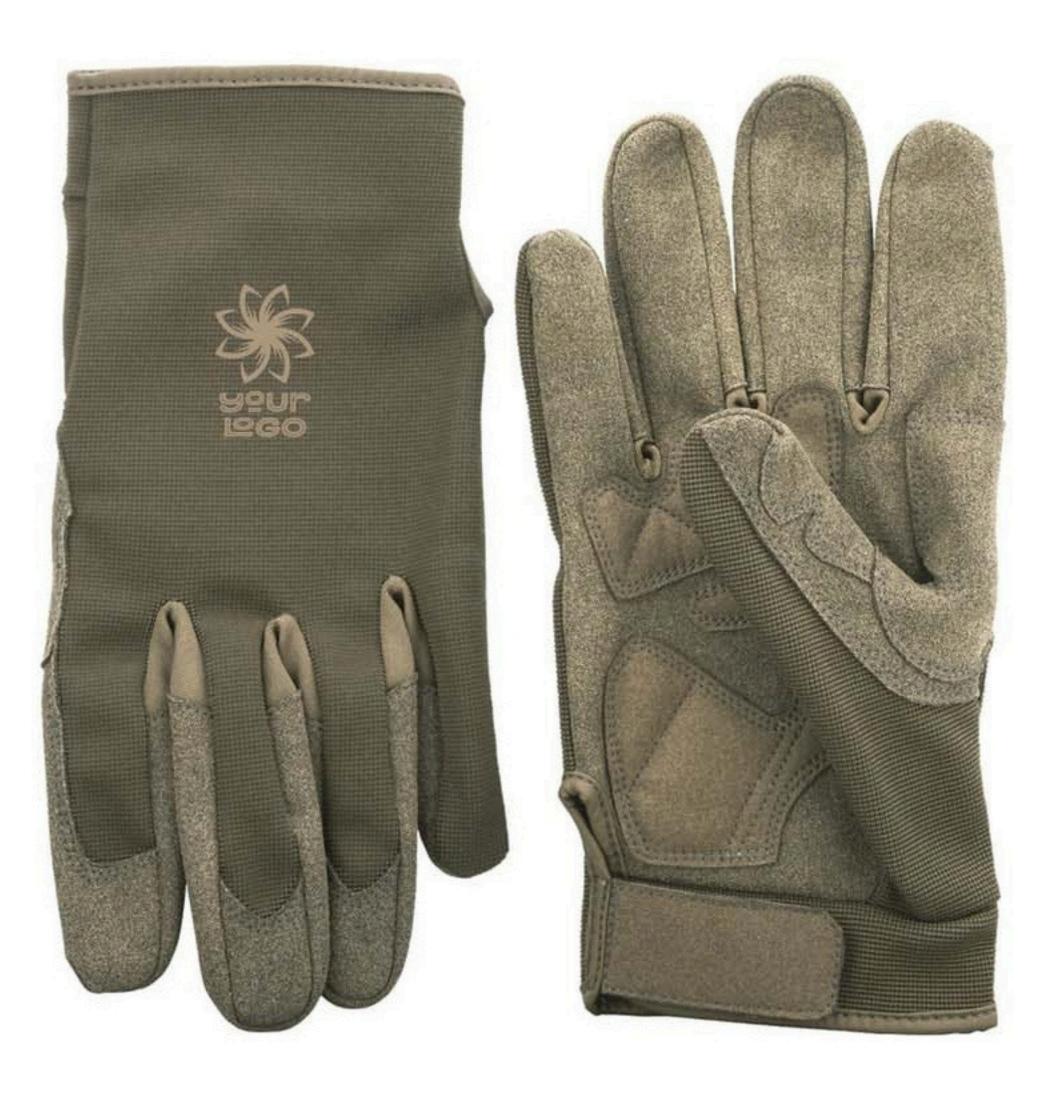

#### Touchscreen Tips & Synthetic Leather Palm Gloves

Experience ultimate comfort and functionality with our touchscreen gloves. Made from synthetic leather with PU reinforcement, they offer durability and a secure fit. The reinforced fingers and thumb ensure added protection while allowing easy access to smart screens.