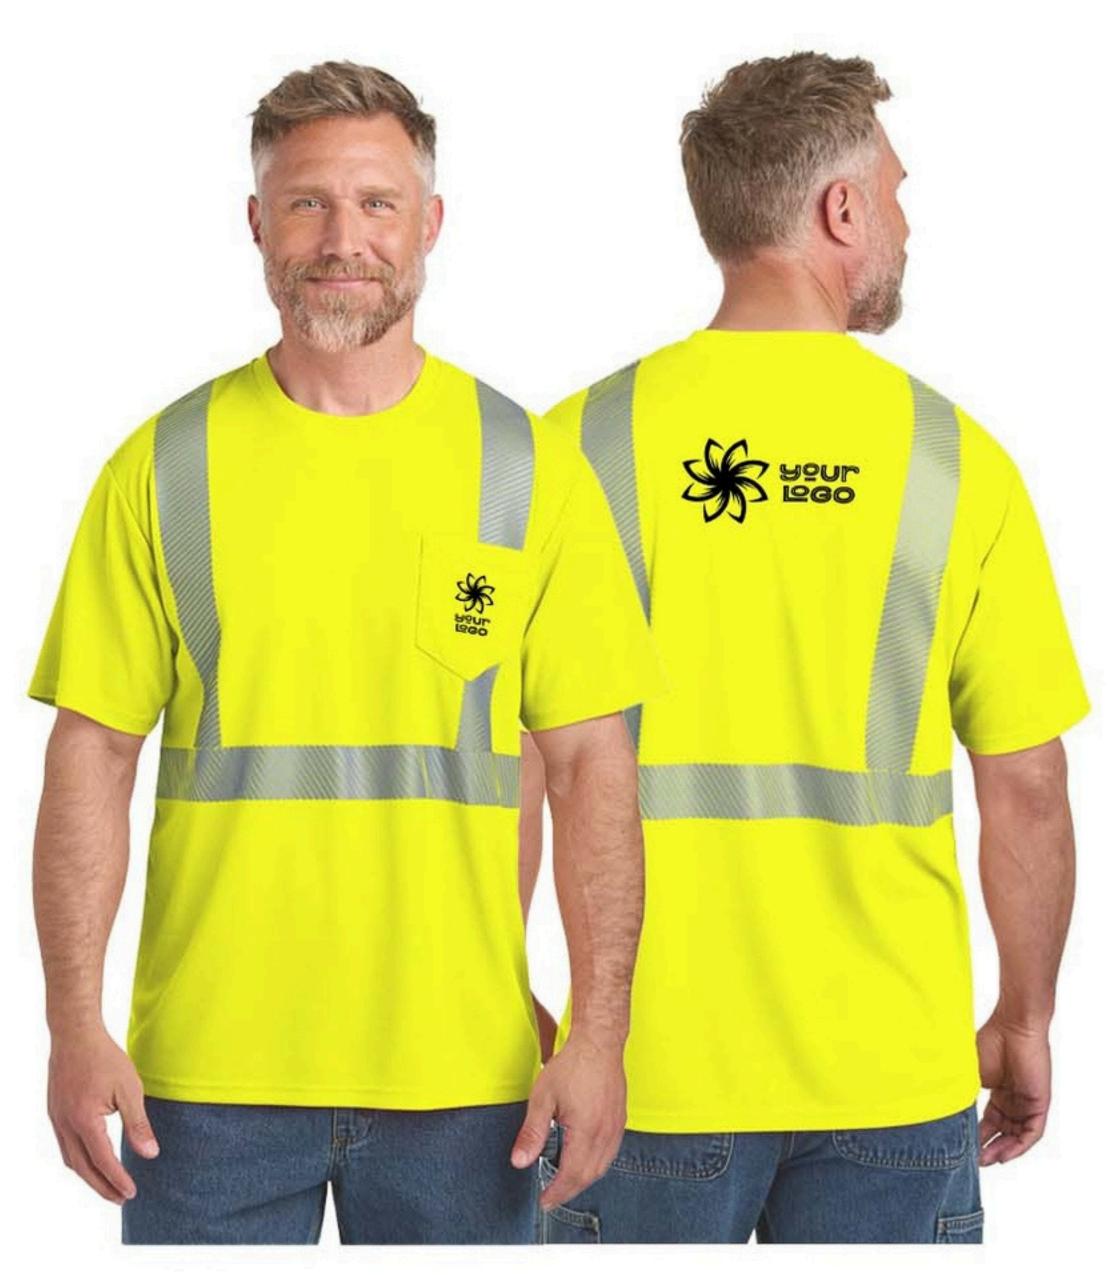

CONSTRUCTION LOOKBOOK

Kishigo Premium Black Series® Cool Touch Class 2 Short Sleeve T-Shirt

Stay cool and visible with the Kishigo Premium Black Series® T-Shirt. This shirt features moisture-management technology and anti-odor finishing for all-day comfort. With reflective tape and a left chest pocket, it's perfect for safety and convenience.