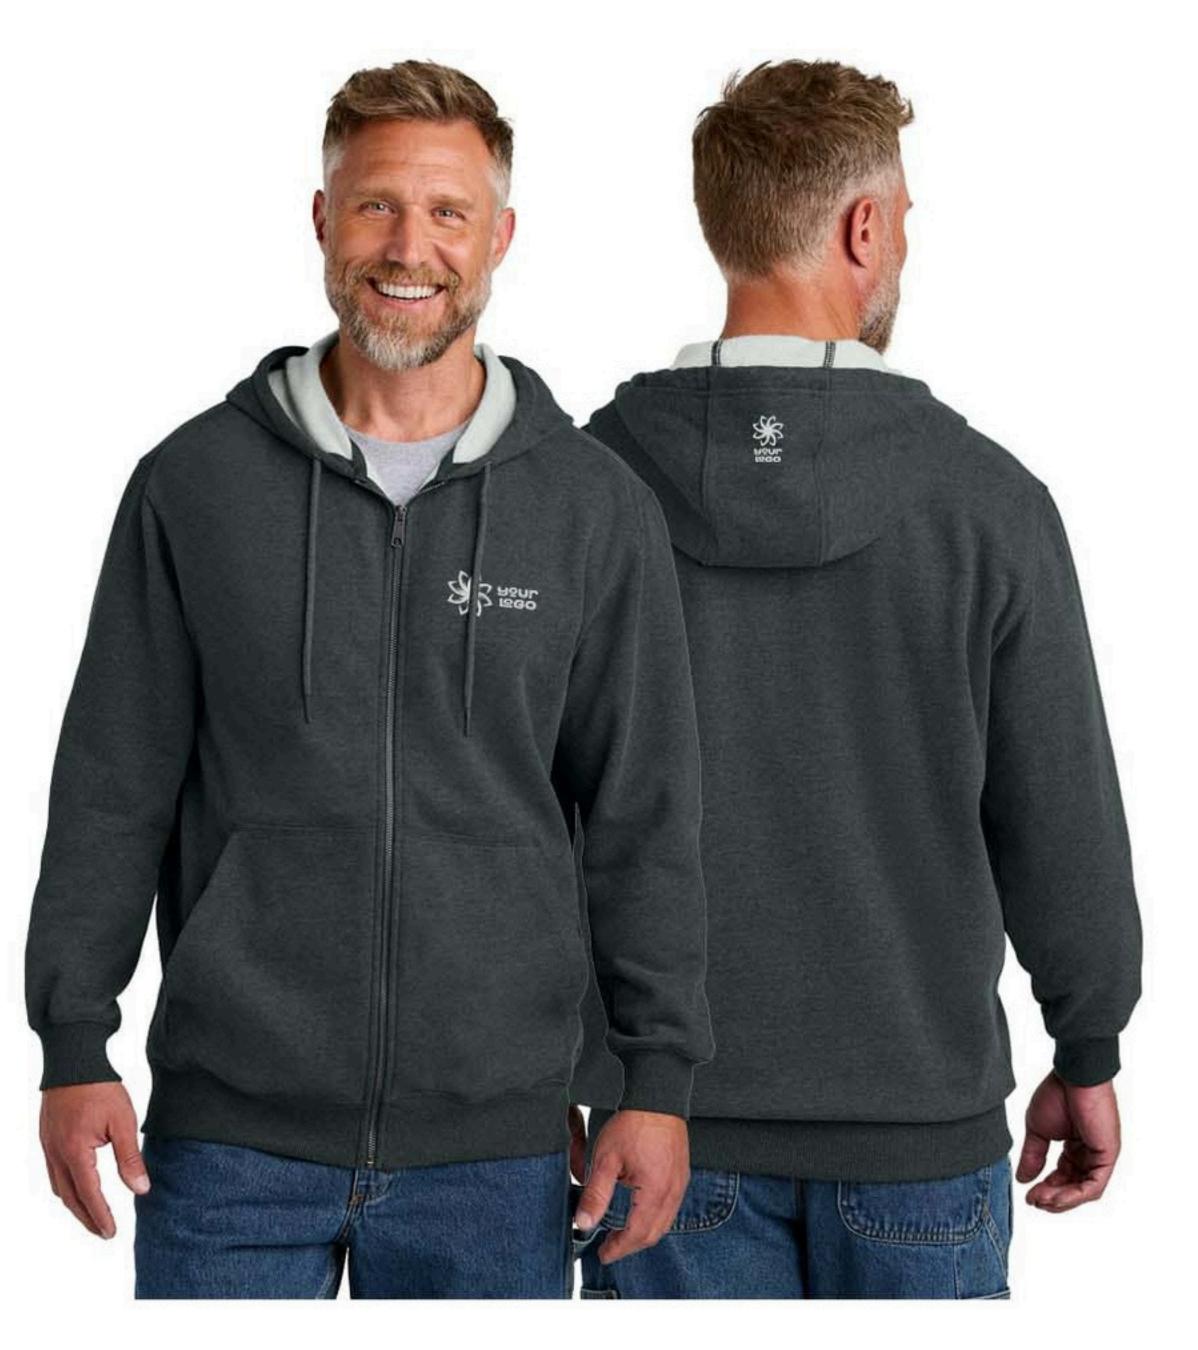

# CornerStone® Tough Fleece Full-Zip Hoodie

Stay warm and protected with this durable fleece hoodie designed for work and play. Its cotton-rich fabric offers comfort while ensuring abrasion resistance and colorfastness. Ideal for high-friction areas, this hoodie combines functionality with a soft, breathable feel.