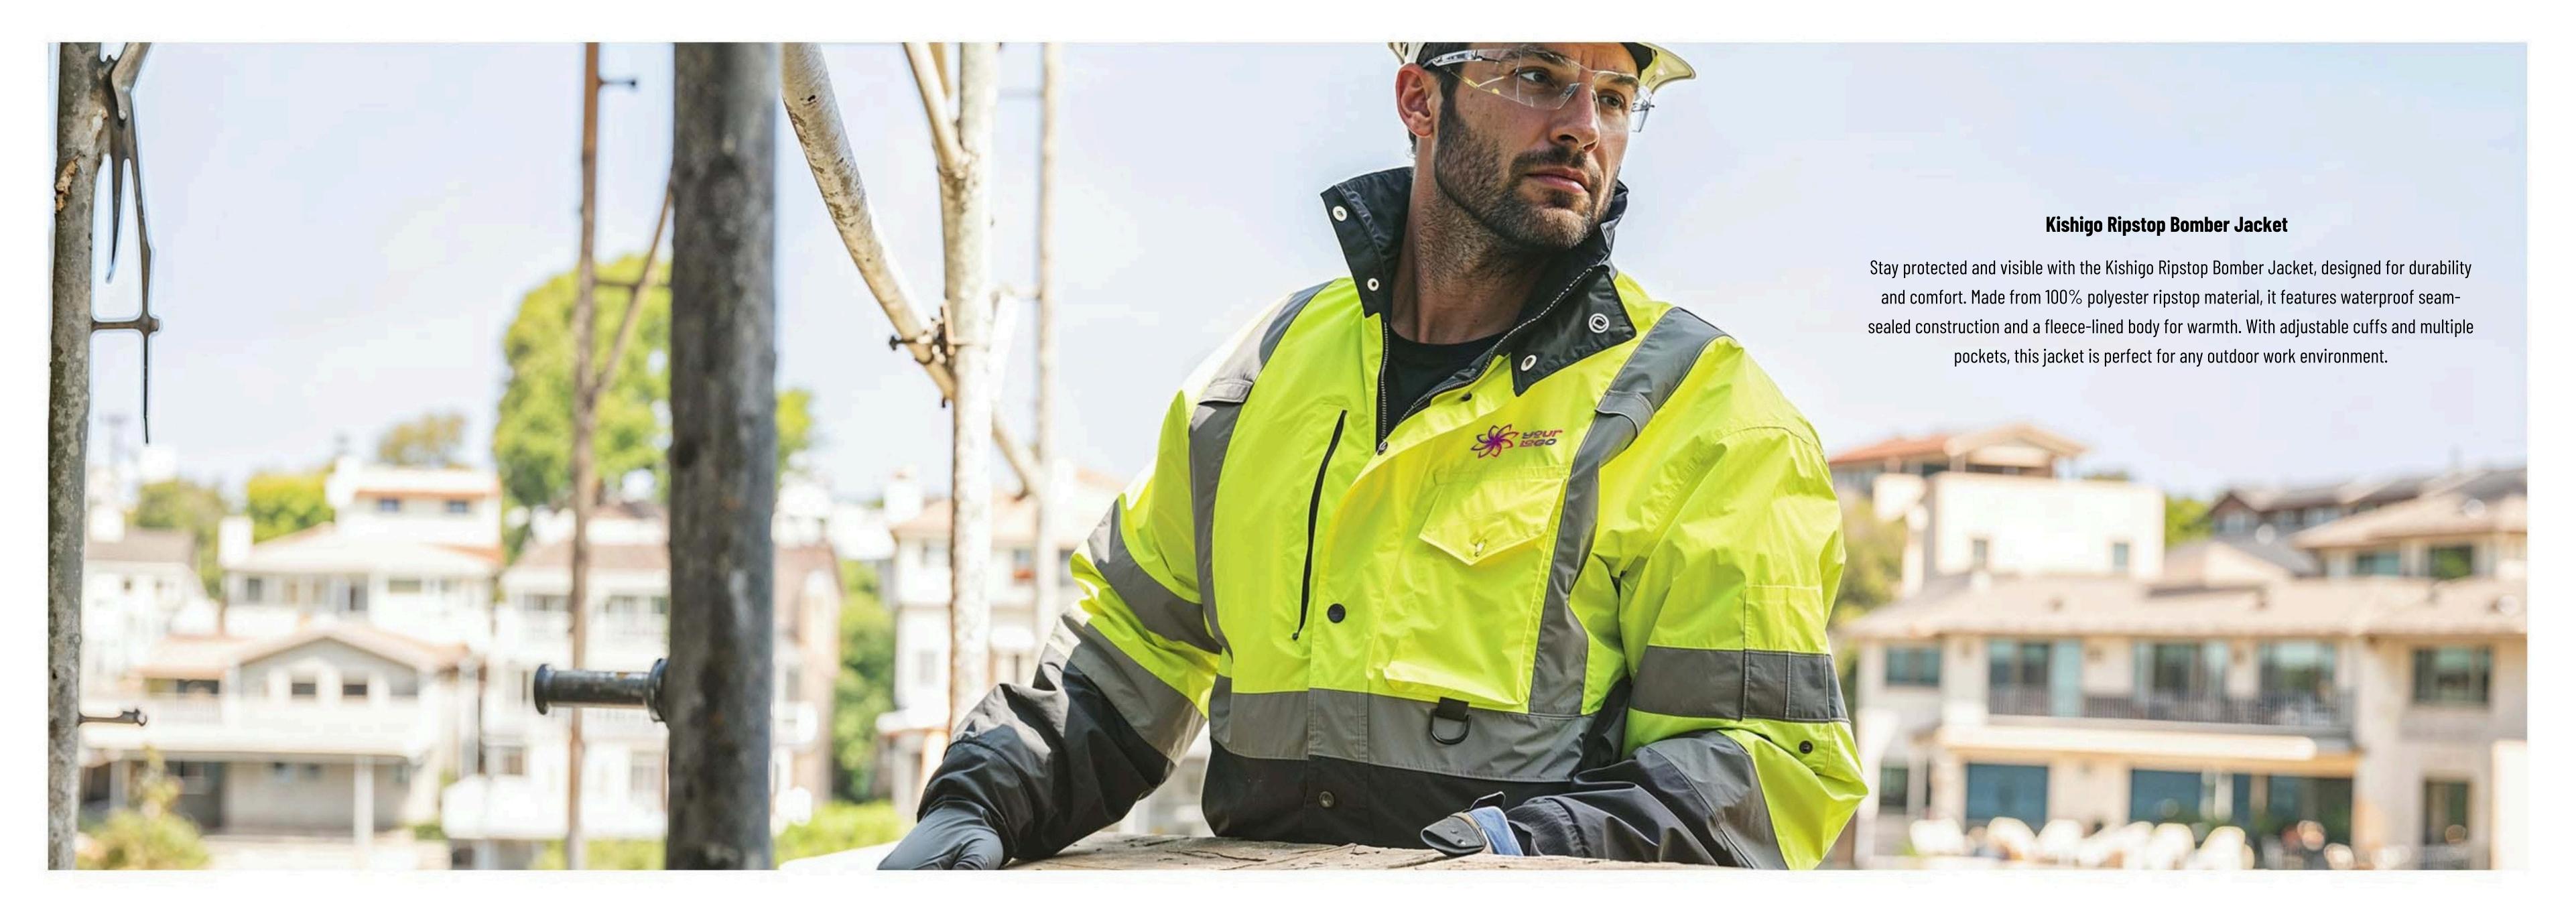

Carhartt® ANSI 107 Class 3 Storm Defender® Jacket

Stay visible and dry with this waterproof jacket designed for wet weather conditions. Made from 5.25-ounce, 100% polyester three-layer twill, it meets ANSI/ISEA 107 Class 3 standards for visibility. Featuring Storm Defender® technology, fully-taped seams, and adjustable features, this jacket ensures comfort and safety on the job.

CornerStone® Insulated Workwear Soft Shell

Stay warm and dry with this durable insulated soft shell designed for hardworking professionals. It features a water-resistant finish and ample storage for tools and gear. With its breathable fabric and reinforced pockets, this jacket is perfect for any job site.