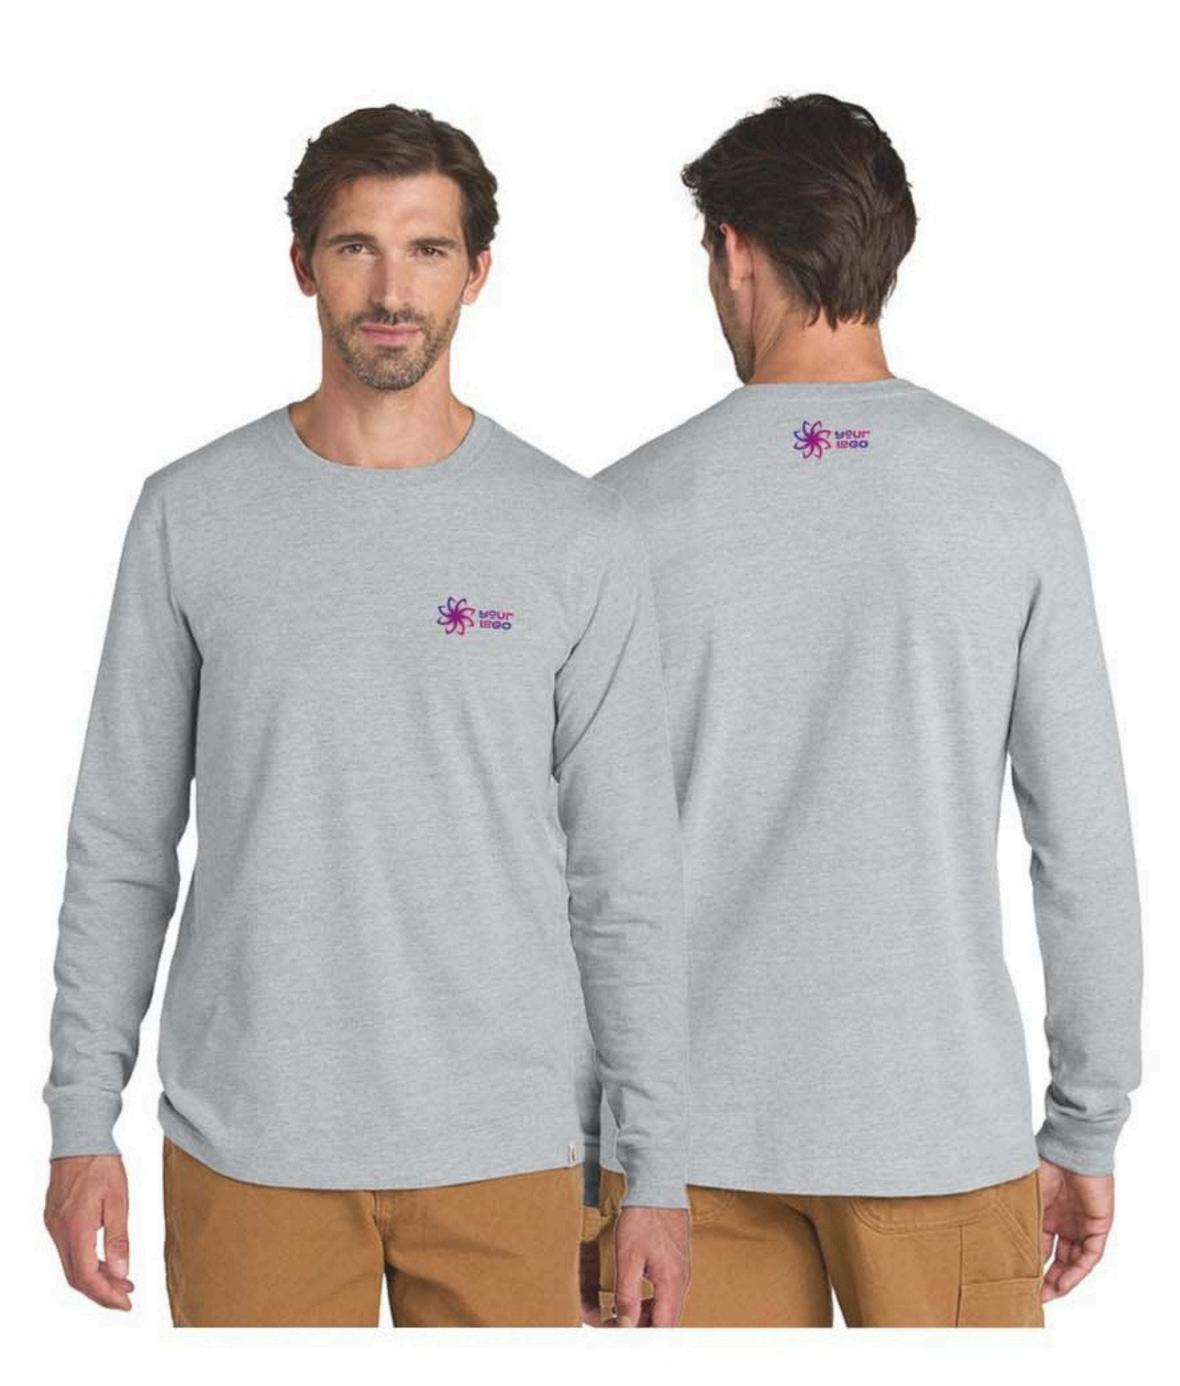

Carhartt® Long Sleeve T-Shirt

Stay comfortable and stylish while tackling tough jobs with this lightweight long sleeve tee. Made from a durable 5-ounce cotton/polyester blend, it features a tagless neck label and rib knit cuffs for added comfort. Perfect for warmer climates, this relaxed fit shirt minimizes twisting with its side-seamed construction.