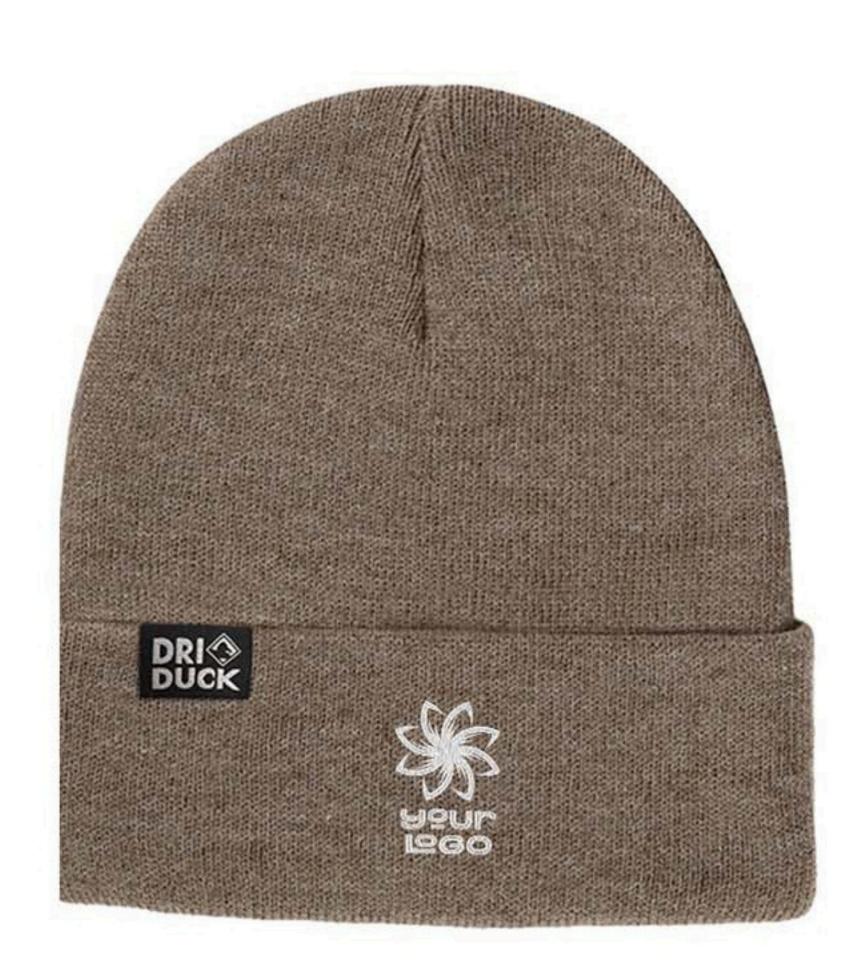

Stay warm and stylish with the Coleman Cuffed Beanie, perfect for any outdoor adventure.

Made from 100% acrylic, this beanie features a ribbed-knit design and a comfortable cuff for a snug fit. Plus, it's produced in a socially conscious facility, ensuring sustainable style.