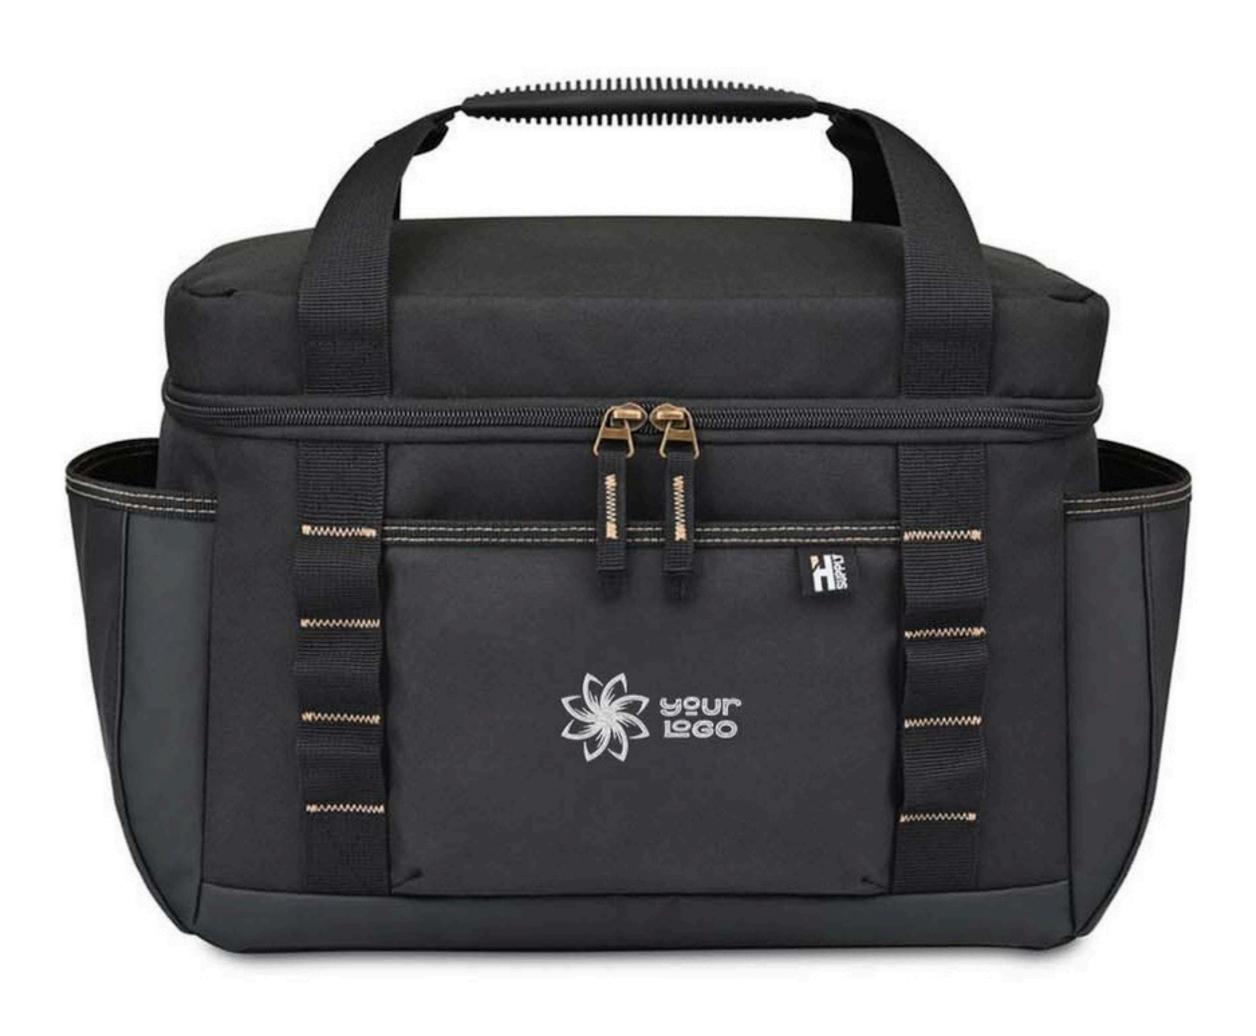

#### **Heritage Supply Pro XL Lunch Cooler**

Pack all of your workday food and drink needs with the Heritage Supply PRO XL Lunch Cooler. This durable cooler features a water-resistant exterior and a PEVA lined interior, making it perfect for any tradesperson. With convenient storage options and a molded grab handle, it's designed for functionality and ease of use.