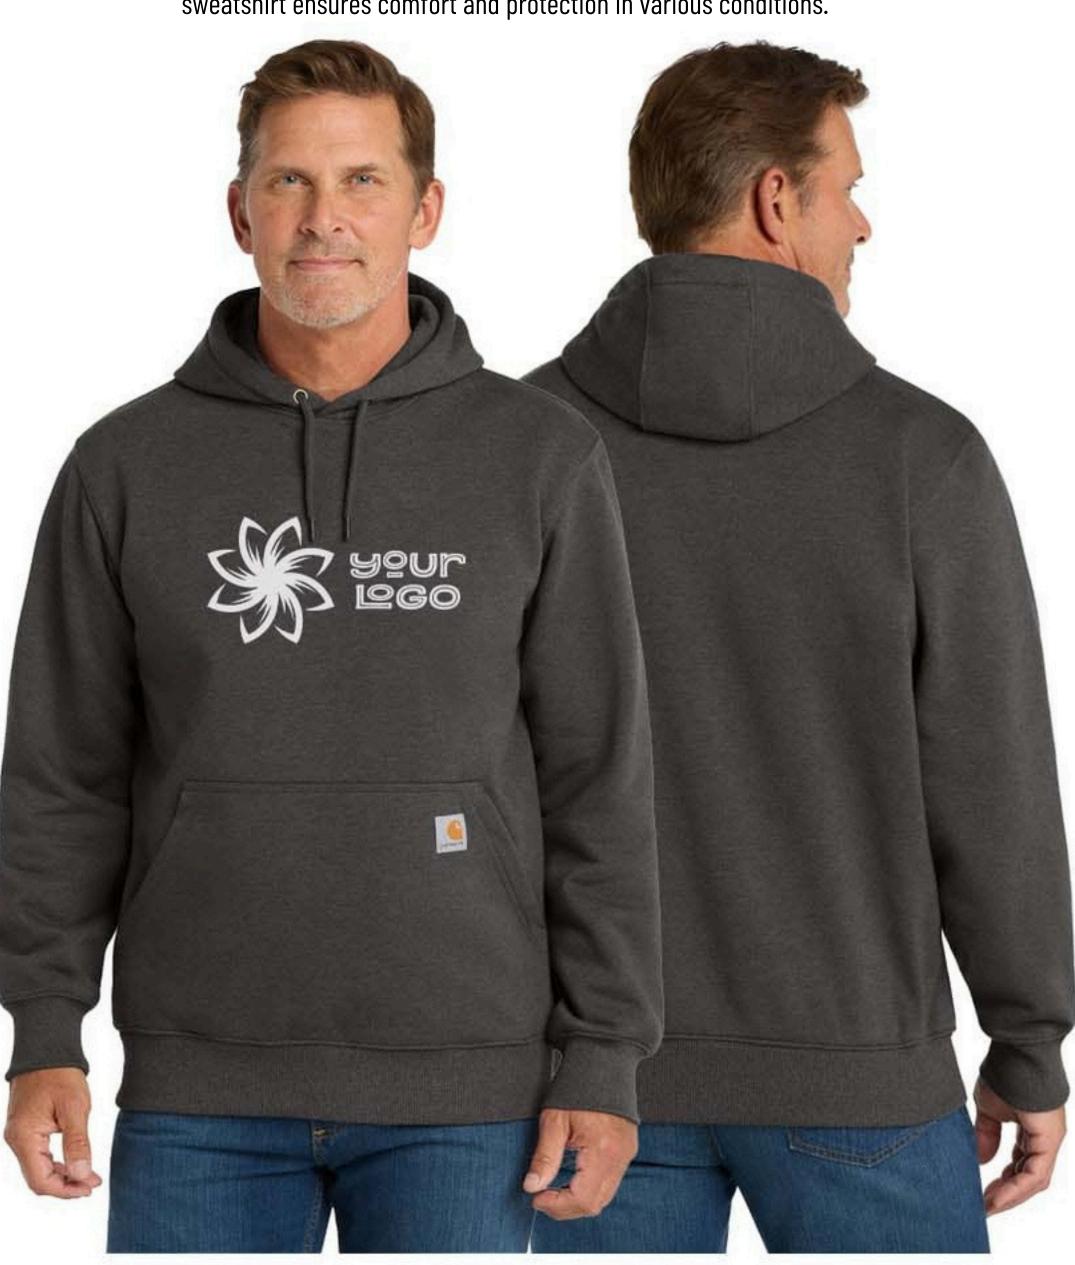

#### Carhartt® ANSI 107 Class 3 Lined Full-Zip Sweatshirt

Stay seen and stay dry on the site with this high visibility sweatshirt. It meets ANSI/ISEA 107 Class 3 standards and features 3M™ Scotchlite™ reflective material for enhanced safety. Designed with a durable water repellent finish and a thermal lining, this sweatshirt ensures comfort and protection in various conditions.