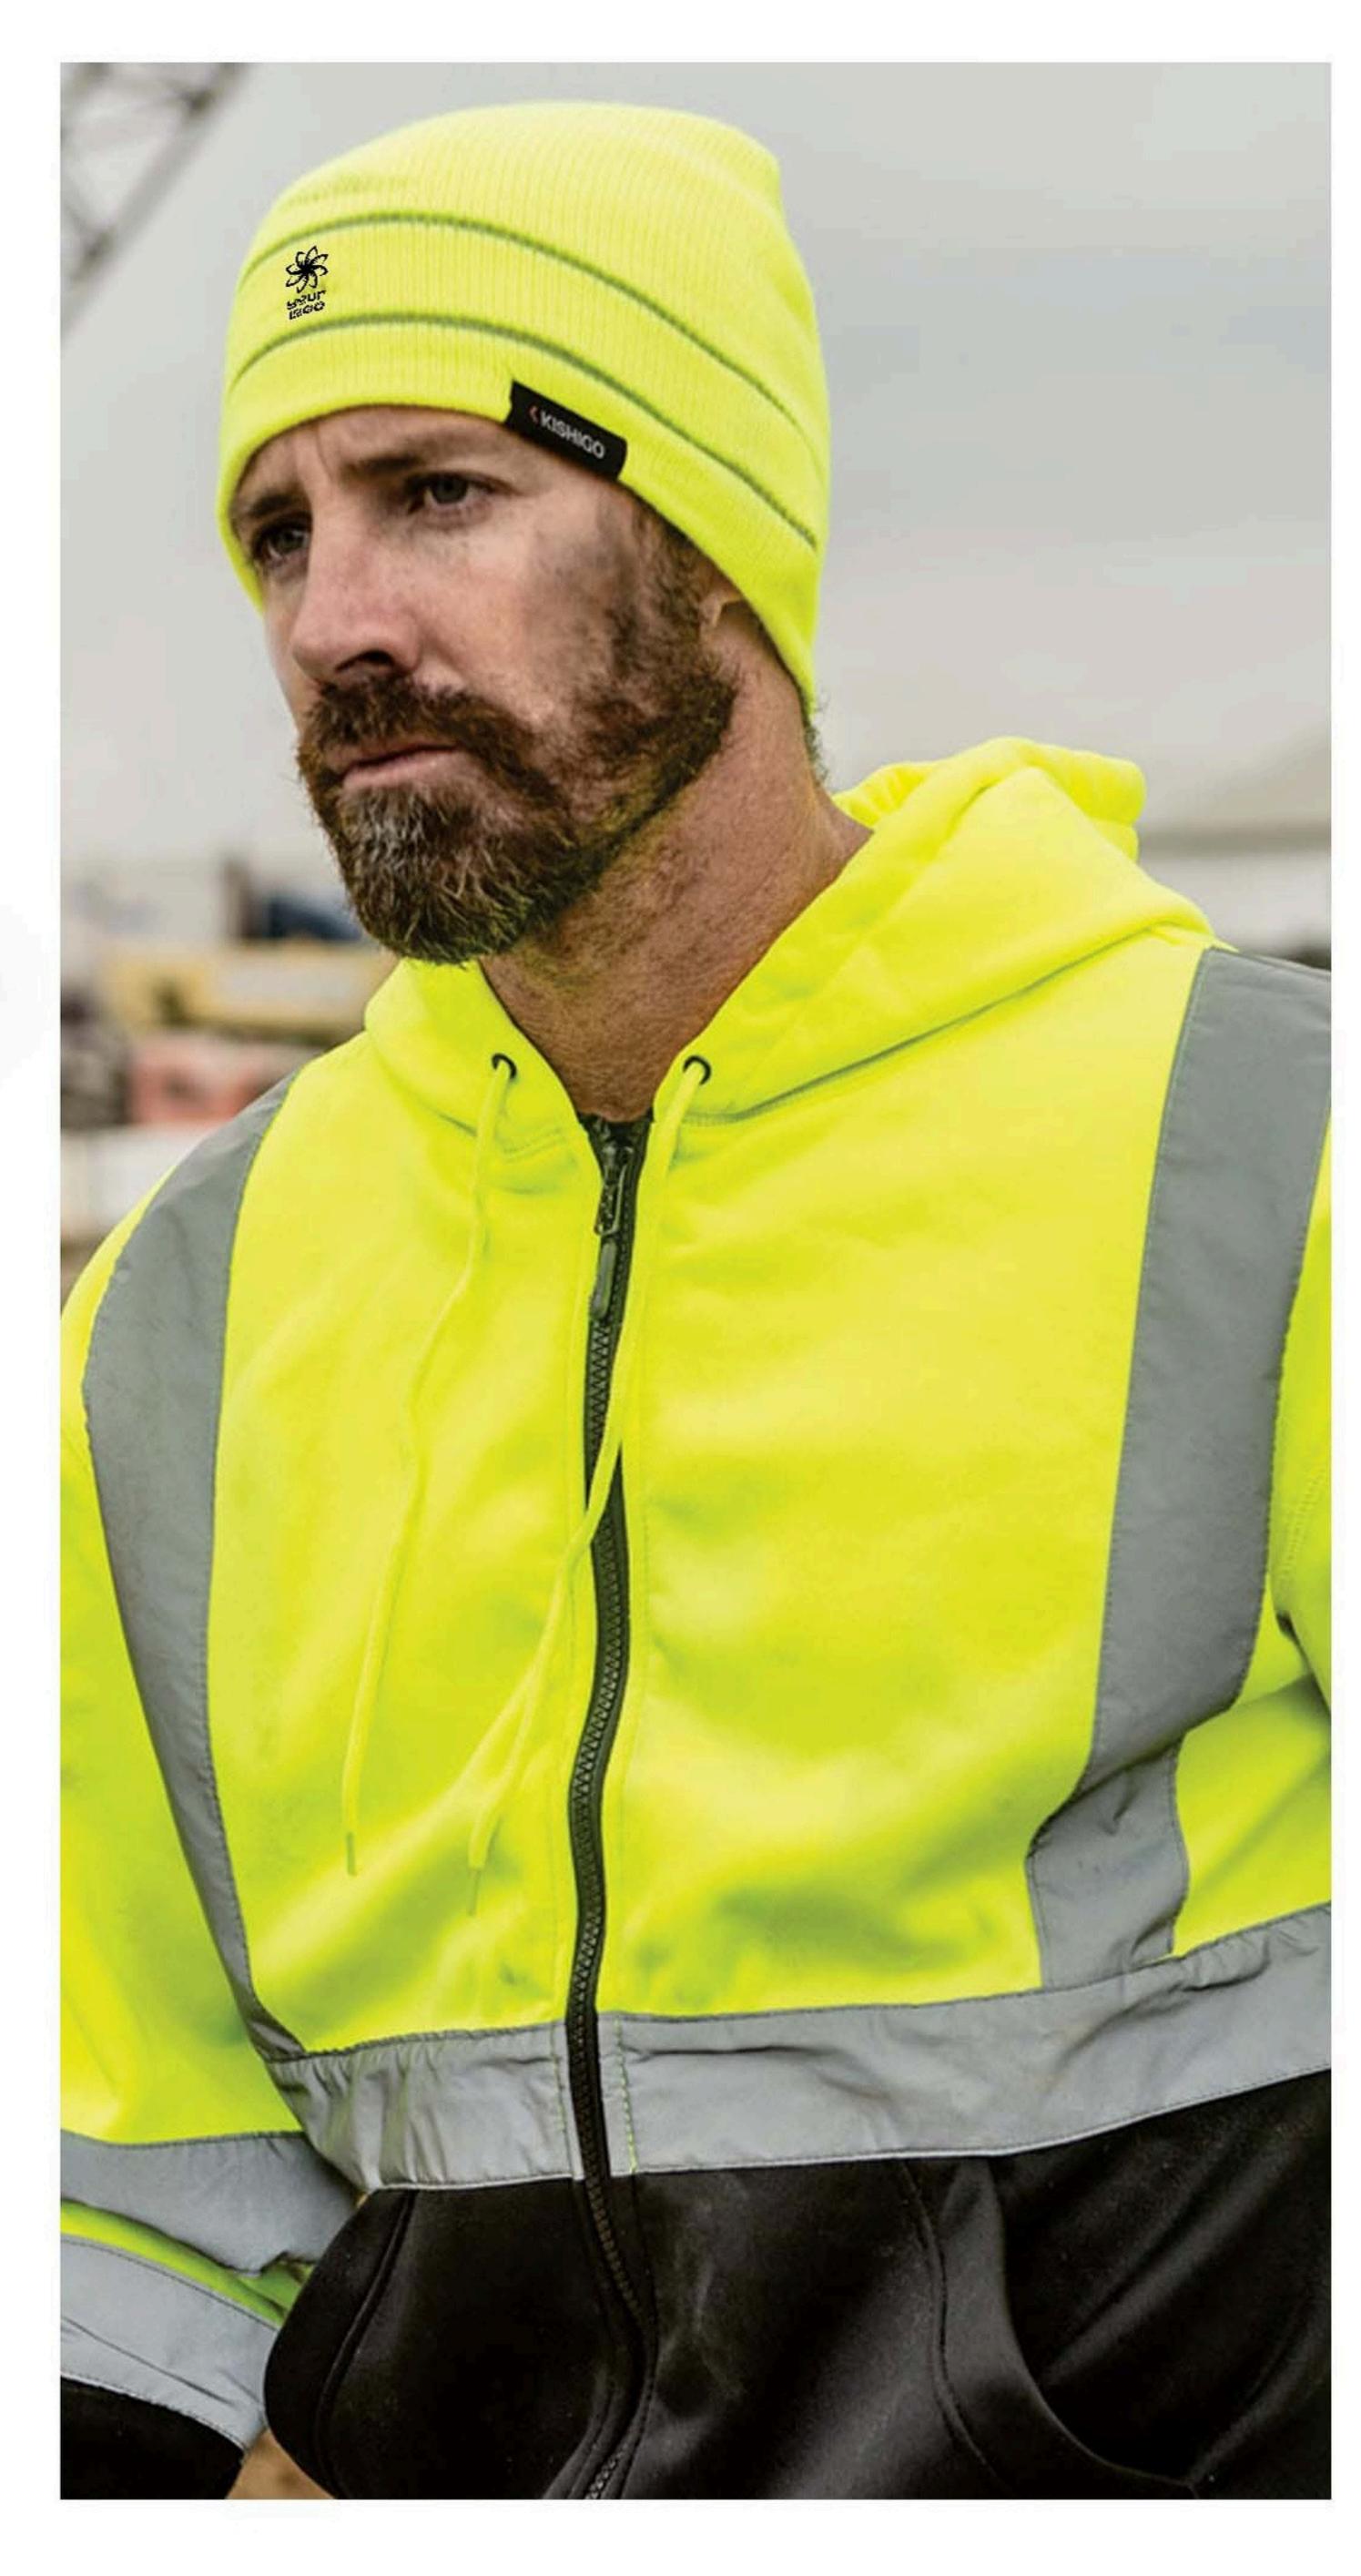

# Kishigo Beanie

Stay warm and visible with the Kishigo Beanie featuring reflective stripes. Made from 100% polyester knit, this beanie offers comfort and safety in low-light conditions.

Available in vibrant Lime and Orange colors, it's perfect for outdoor activities.