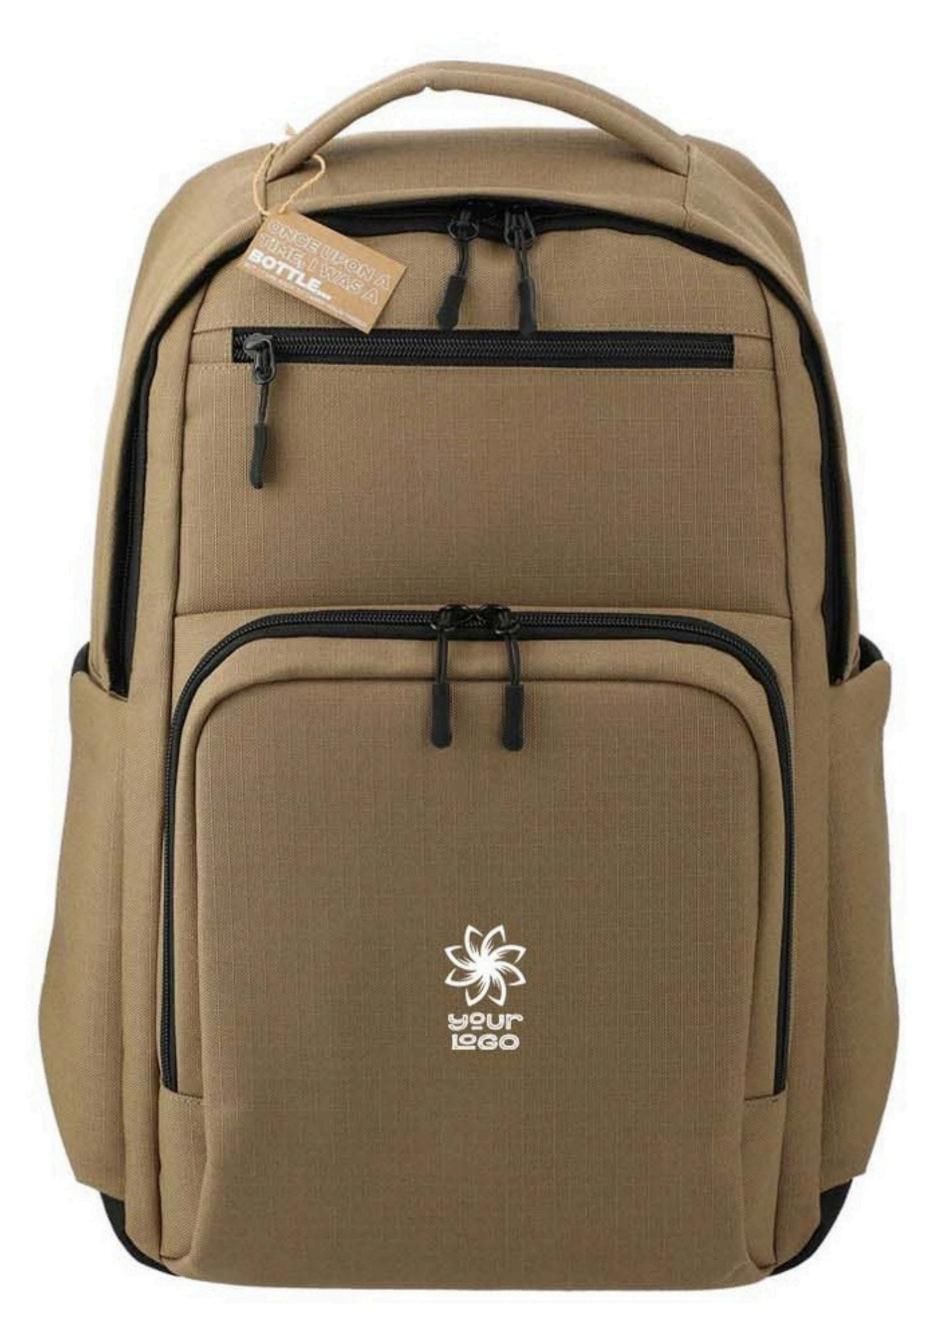

## NBN Recycled Utility Insulated Backpack

Stay organized and eco-friendly with the NBN Recycled Utility Insulated Backpack. This durable backpack features an insulated front pocket perfect for a bento box and a padded sleeve for a 15" laptop. With multiple storage options and a commitment to sustainability, it's the ideal choice for everyday use.