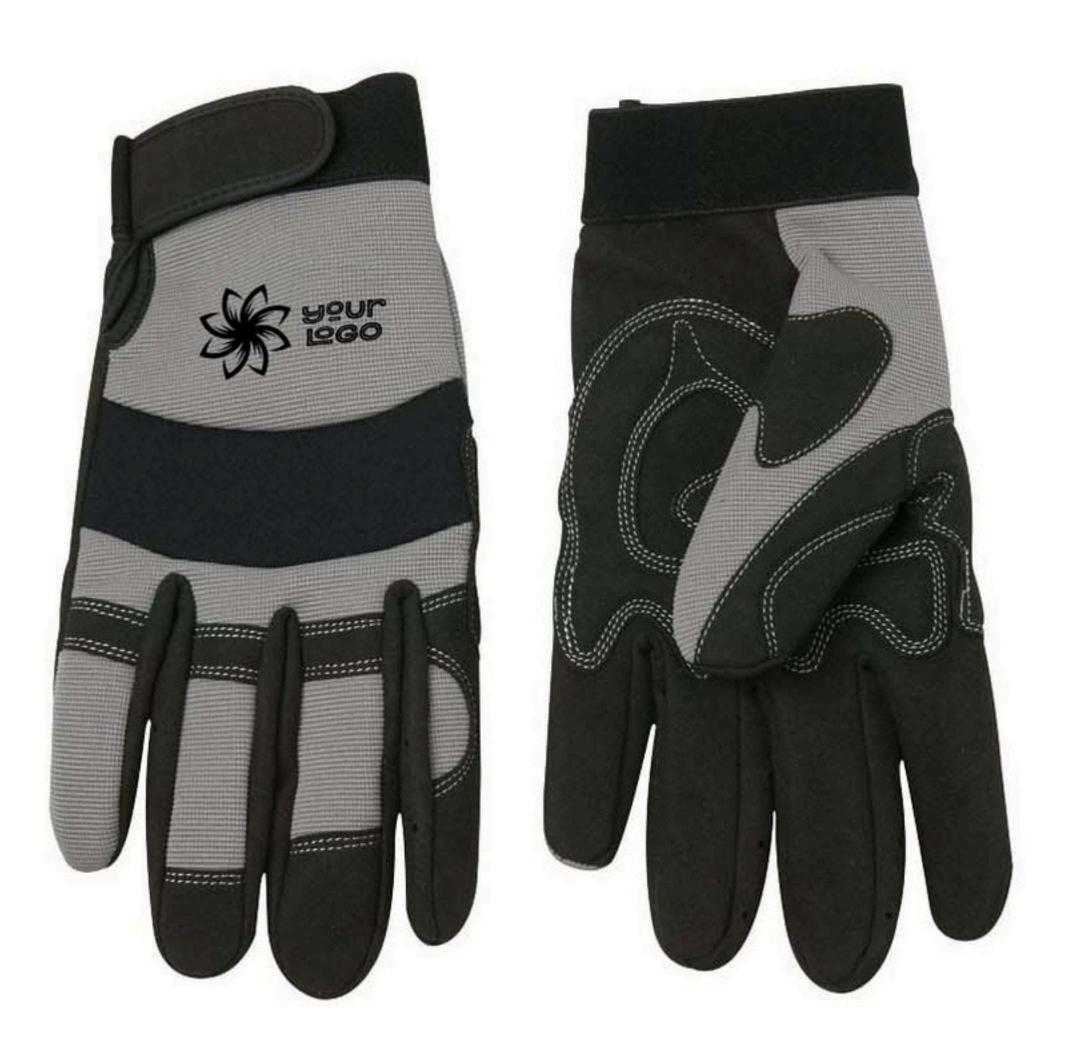

#### **Anti-Vibration Mechanics Glove**

Experience comfort and durability with our Anti-Vibration Mechanics Glove. Featuring a padded palm and breathable side panels, these gloves ensure ventilation and a secure fit. Available in sizes L and XL, they also offer reinforced fingers for added protection.